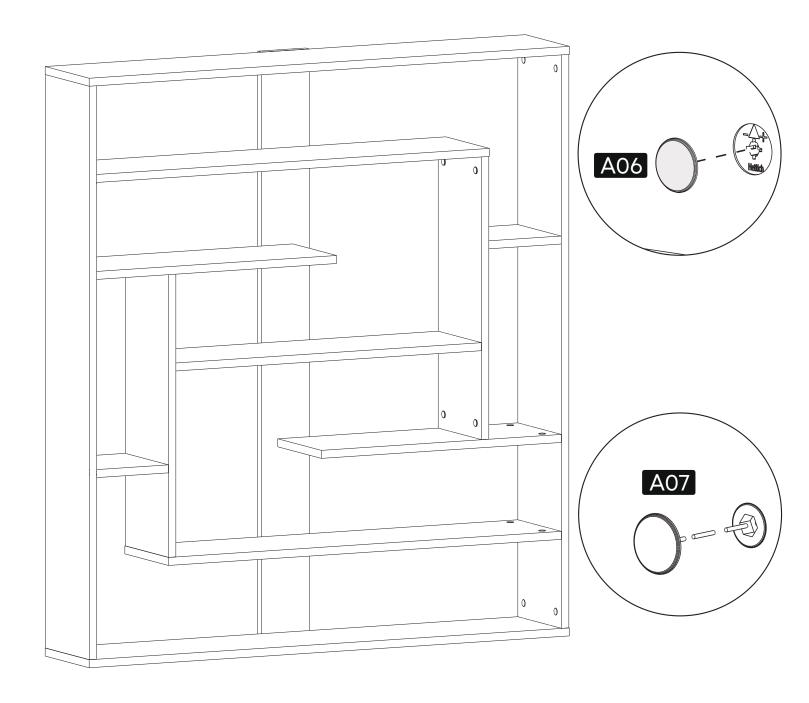

o instal Components**

\*Minifix is the main connection component used in Minima products.Before starting, please check the below figures







MINIFIX SCREW



**DOWEL** 

If the dowel is not required during the installation phase, it is not included in the package.



\*Please notice that there is an small arrow on A03 (minifix head). This arrow should show the direction of upper hole.



\*After attaching two pieces please turn the A03 (minifix head) clockwise direction with the help of a screwdriver.



\*Please do not over screw the minifix head since it may be broken if too much power is imposed.Just make sure that it is screwed to the direction "+" do not go any further.















#### 11.



12 Drill The Wall

**Install The Dowel** 

**Install The Screw** 









#### 13.



# contact us for support

contact@minimadecor.com www.minimadecor.com www.minimadecor.us