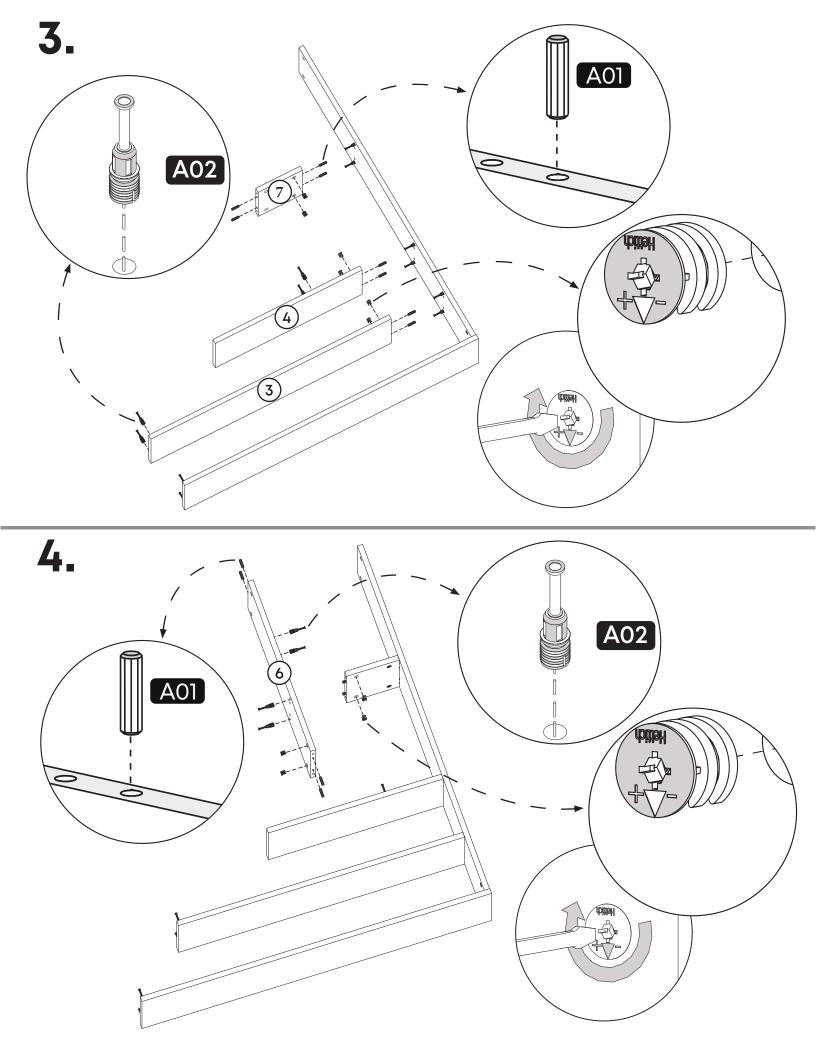

#### **How to instal Components**

\*Minifix is the main connection component used in Minima products.Before starting, please check the below figures

MINIFIX SCREW

**DOWEL** 

If the dowel is not required during the installation phase, it is not included in the package.

\*Please notice that there is an small arrow on A03 (minifix head). This arrow should show the direction of upper hole.

\*After attaching two pieces please turn the A03 (minifix head) clockwise direction with the help of a screwdriver.

\*Please do not over screw the minifix head since it may be broken if too much power is imposed.Just make sure that it is screwed to the direction "+" do not go any further.