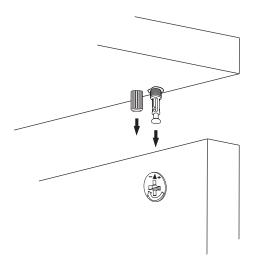

\*Please notice that there is an small arrow on A03 (minifix head). This arrow should show the direction of upper hole.

\*After attaching two pieces please turn the A03 (minifix head) clockwise direction with the help of a screwdriver.

\*Please do not over screw the minifix head since it may be broken if too much power is imposed.Just make sure that it is screwed to the direction "+" do not go any further.