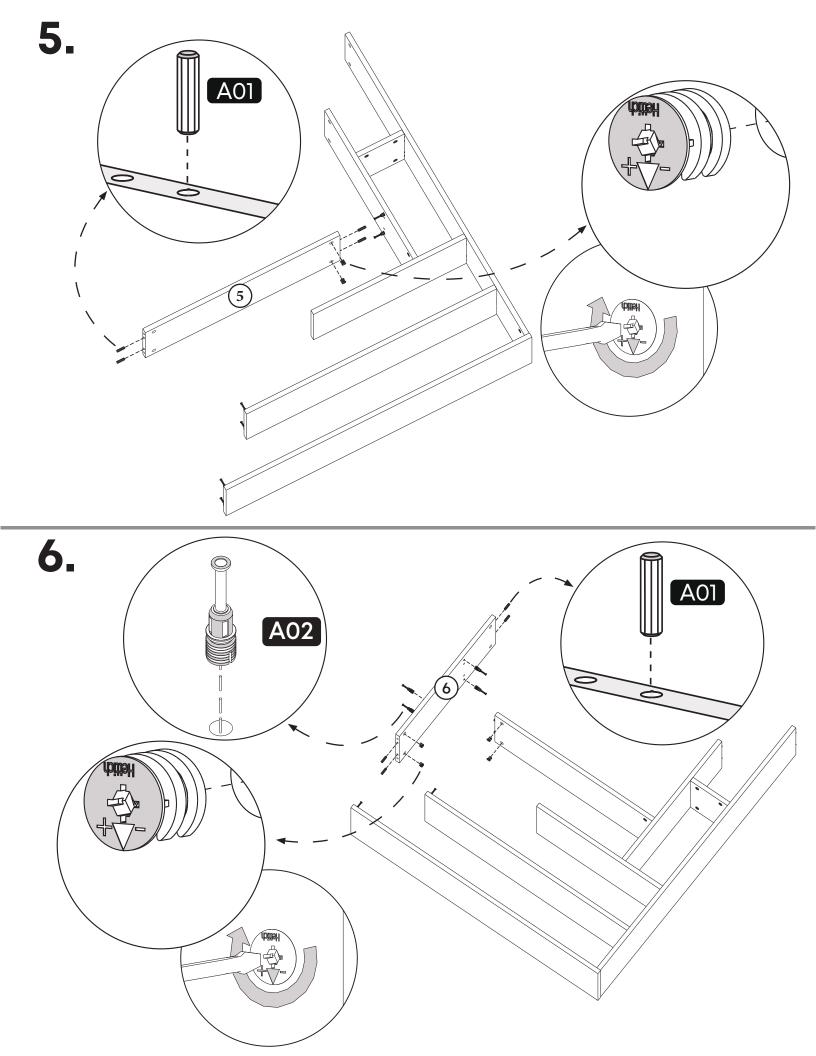

#### **How to instal Components**

\*Minifix is the main connection component used in Minima products.Before starting, please check the below figures

MINIFIX SCREW

**DOWEL** 

If the dowel is not required during the installation phase, it is not included in the package.

\*Please notice that there is an small arrow on A03 (minifix head). This arrow should show the direction of upper hole.

\*After attaching two pieces please turn the A03 (minifix head) clockwise direction with the help of a screwdriver.

\*Please do not over screw the minifix head since it may be broken if too much power is imposed.Just make sure that it is screwed to the direction "+" do not go any further.