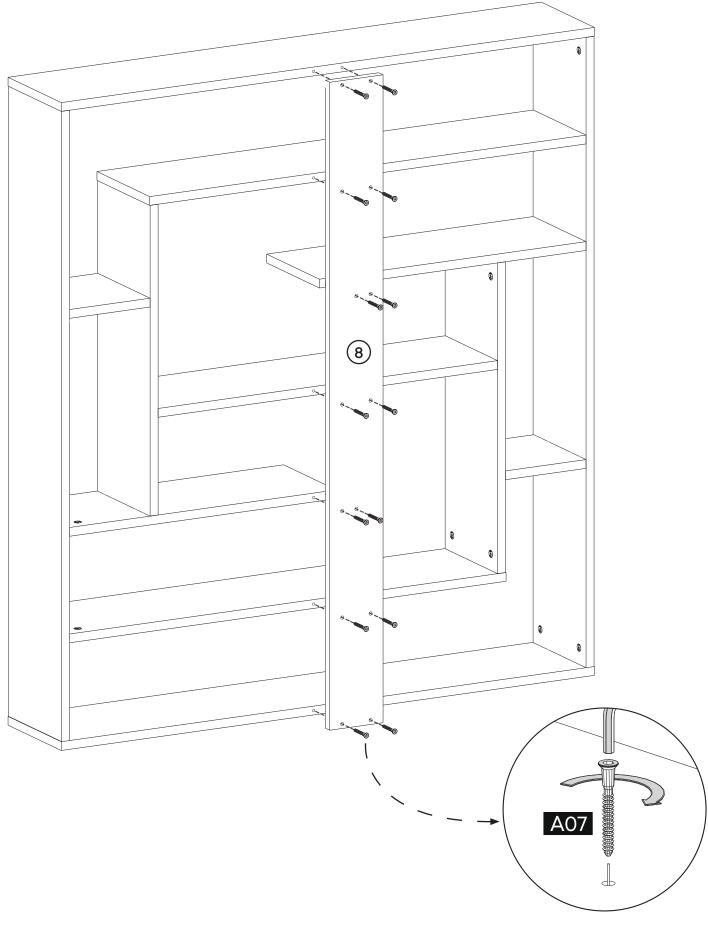

#### **How to instal Components**

\*Minifix is the main connection component used in Minima products.Before starting, please check the below figures

MINIFIX SCREW

**DOWEL** 

If the dowel is not required during the installation phase, it is not included in the package.

\*Please notice that there is an small arrow on A03 (minifix head). This arrow should show the direction of upper hole.

\*After attaching two pieces please turn the A03 (minifix head) clockwise direction with the help of a screwdriver.

\*Please do not over screw the minifix head since it may be broken if too much power is imposed.Just make sure that it is screwed to the direction "+" do not go any further.