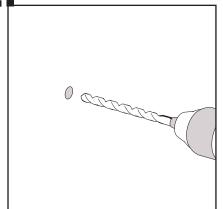

**



#### **How to instal Components**

\*Minifix is the main connection component used in Minima products.Before starting, please check the below figures







MINIFIX SCREW



**DOWEL** 

If the dowel is not required during the installation phase, it is not included in the package.



\*Please notice that there is an small arrow on A03 (minifix head). This arrow should show the direction of upper hole.



\*After attaching two pieces please turn the A03 (minifix head) clockwise direction with the help of a screwdriver.



\*Please do not over screw the minifix head since it may be broken if too much power is imposed.Just make sure that it is screwed to the direction "+" do not go any further.















#### 11.



12 Drill The Wall

**Install The Dowel** 

**Install The Screw** 









#### 13.



# contact us for support

contact@minimadecor.com www.minimadecor.com www.minimadecor.us