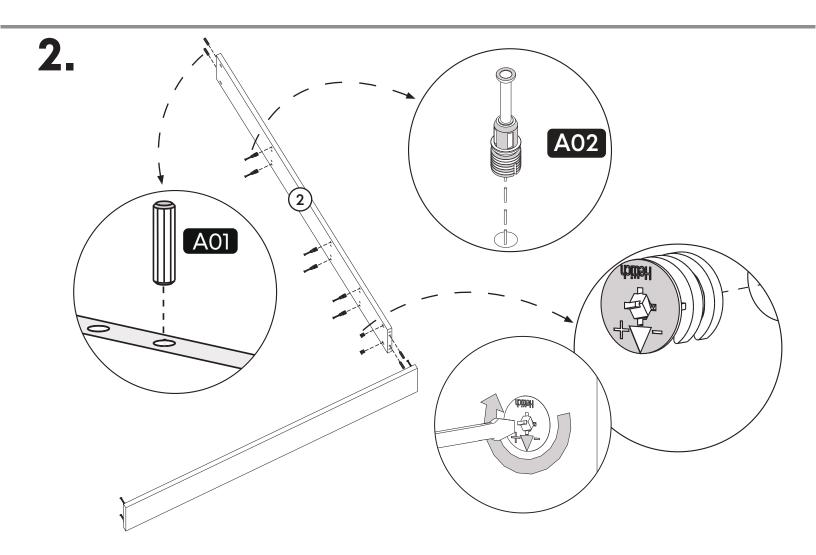

#### **How to instal Components**

\*Minifix is the main connection component used in Minima products.Before starting, please check the below figures

MINIFIX SCREW

**DOWEL** 

If the dowel is not required during the installation phase, it is not included in the package.

\*Please notice that there is an small arrow on A03 (minifix head). This arrow should show the direction of upper hole.

\*After attaching two pieces please turn the A03 (minifix head) clockwise direction with the help of a screwdriver.

\*Please do not over screw the minifix head since it may be broken if too much power is imposed.Just make sure that it is screwed to the direction "+" do not go any further.