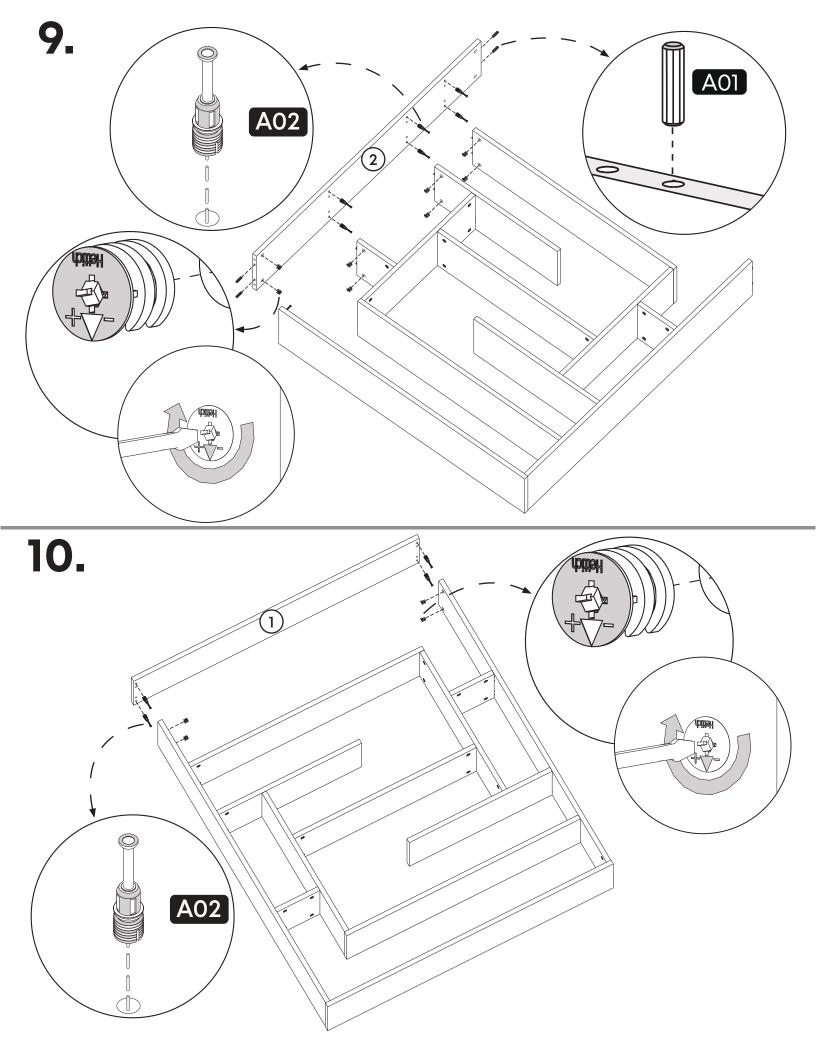

#### **How to instal Components**

\*Minifix is the main connection component used in Minima products.Before starting, please check the below figures

MINIFIX SCREW

**DOWEL** 

If the dowel is not required during the installation phase, it is not included in the package.

\*Please notice that there is an small arrow on A03 (minifix head). This arrow should show the direction of upper hole.

\*After attaching two pieces please turn the A03 (minifix head) clockwise direction with the help of a screwdriver.

\*Please do not over screw the minifix head since it may be broken if too much power is imposed.Just make sure that it is screwed to the direction "+" do not go any further.