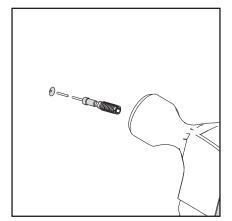

#### **How to instal Components**

\*Minifix is the main connection component used in Minima products.Before starting, please check the below figures







MINIFIX SCREW



**DOWEL** 

If the dowel is not required during the installation phase, it is not included in the package.



\*Please notice that there is an small arrow on A03 (minifix head). This arrow should show the direction of upper hole.



\*After attaching two pieces please turn the A03 (minifix head) clockwise direction with the help of a screwdriver.



\*Please do not over screw the minifix head since it may be broken if too much power is imposed.Just make sure that it is screwed to the direction "+" do not go any further.















#### 11.



12 Drill The Wall

**Install The Dowel** 

**Install The Screw** 









#### 13.



# contact us for support

contact@minimadecor.com www.minimadecor.com www.minimadecor.us