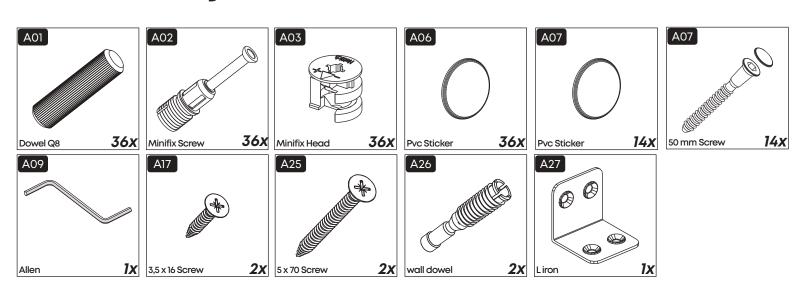

#### **How to instal Components**

\*Minifix is the main connection component used in Minima products.Before starting, please check the below figures

MINIFIX SCREW

**DOWEL** 

If the dowel is not required during the installation phase, it is not included in the package.

\*Please notice that there is an small arrow on A03 (minifix head). This arrow should show the direction of upper hole.

\*After attaching two pieces please turn the A03 (minifix head) clockwise direction with the help of a screwdriver.

\*Please do not over screw the minifix head since it may be broken if too much power is imposed.Just make sure that it is screwed to the direction "+" do not go any further.