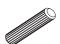

#### **How to instal Components**

\*Minifix is the main connection component used in Minima products.Before starting, please check the below figures

MINIFIX SCREW

**DOWEL** 

If the dowel is not required during the installation phase, it is not included in the package.

\*Please notice that there is an small arrow on A03 (minifix head). This arrow should show the direction of upper hole.

\*After attaching two pieces please turn the A03 (minifix head) clockwise direction with the help of a screwdriver.

\*Please do not over screw the minifix head since it may be broken if too much power is imposed.Just make sure that it is screwed to the direction "+" do not go any further.