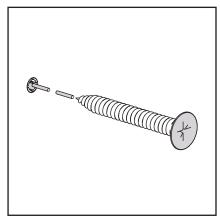

#### **How to instal Components**

\*Minifix is the main connection component used in Minima products.Before starting, please check the below figures







MINIFIX SCREW



**DOWEL** 

If the dowel is not required during the installation phase, it is not included in the package.



\*Please notice that there is an small arrow on A03 (minifix head). This arrow should show the direction of upper hole.



\*After attaching two pieces please turn the A03 (minifix head) clockwise direction with the help of a screwdriver.



\*Please do not over screw the minifix head since it may be broken if too much power is imposed.Just make sure that it is screwed to the direction "+" do not go any further.















#### 11.



12 Drill The Wall

**Install The Dowel** 

**Install The Screw** 









#### 13.



# contact us for support

contact@minimadecor.com www.minimadecor.com www.minimadecor.us