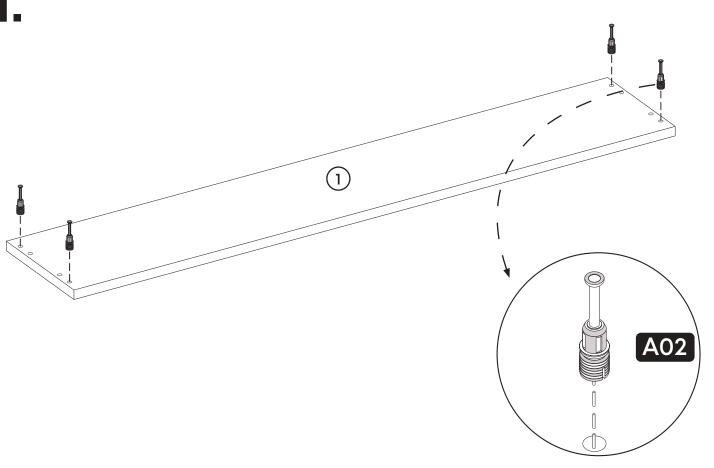

3-9213
E-mail:contact@minimadecor.com

# **Prepare To Start**







#### **Accessory Parts**



#### **How to instal Components**

\*Minifix is the main connection component used in Minima products.Before starting, please check the below figures







MINIFIX SCREW



**DOWEL** 

If the dowel is not required during the installation phase, it is not included in the package.



\*Please notice that there is an small arrow on A03 (minifix head). This arrow should show the direction of upper hole.



\*After attaching two pieces please turn the A03 (minifix head) clockwise direction with the help of a screwdriver.



\*Please do not over screw the minifix head since it may be broken if too much power is imposed.Just make sure that it is screwed to the direction "+" do not go any further.















#### 11.



12 Drill The Wall

**Install The Dowel** 

**Install The Screw** 









#### 13.



# contact us for support

contact@minimadecor.com www.minimadecor.com www.minimadecor.us