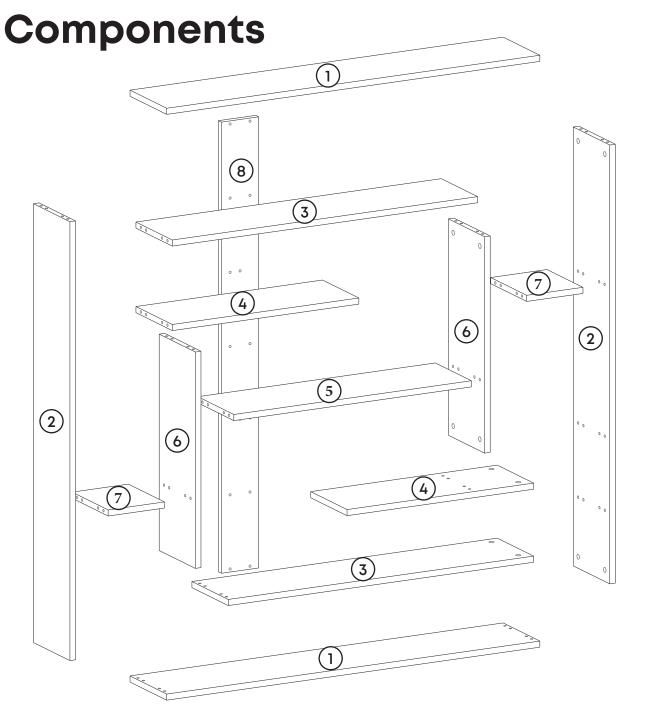

Before starting, please check all components and accessories according to the provided list. If you purchased more than one product, to prevent confusion, be sure that you completed the first product, the start the next one. Please make sure that you select correct numbered part and use specific connector to assemble. We do not recommend any modification or rotation in assembly. Please follow the manual carefully.

#### **Accessory Parts**