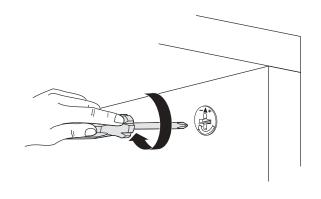

\*Please notice that there is an small arrow on A03 (minifix head). This arrow should show the direction of upper hole.

\*After attaching two pieces please turn the A03 (minifix head) clockwise direction with the help of a screwdriver.

\*Please do not over screw the minifix head since it may be broken if too much power is imposed.Just make sure that it is screwed to the direction "+" do not go any further.