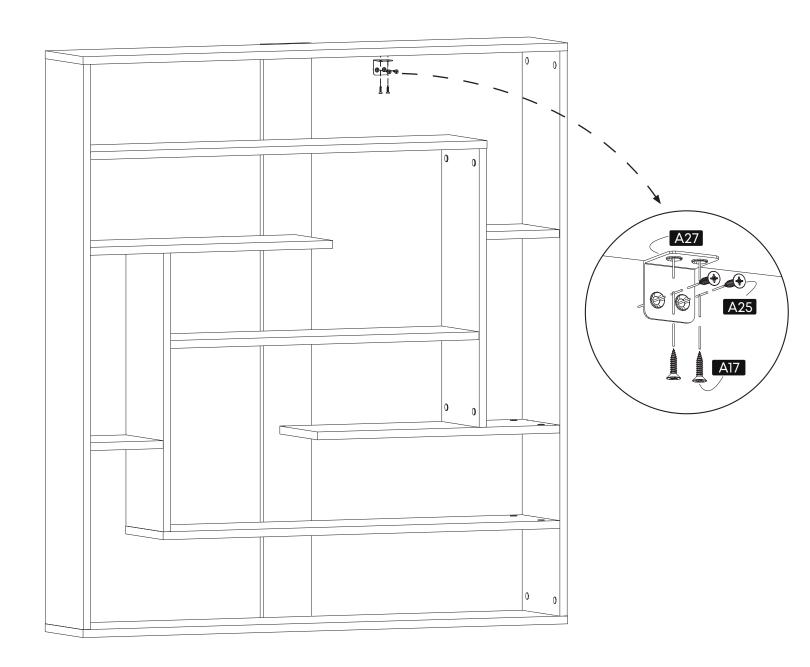

#### **How to instal Components**

\*Minifix is the main connection component used in Minima products.Before starting, please check the below figures

MINIFIX SCREW

**DOWEL** 

If the dowel is not required during the installation phase, it is not included in the package.

\*Please notice that there is an small arrow on A03 (minifix head). This arrow should show the direction of upper hole.

\*After attaching two pieces please turn the A03 (minifix head) clockwise direction with the help of a screwdriver.

\*Please do not over screw the minifix head since it may be broken if too much power is imposed.Just make sure that it is screwed to the direction "+" do not go any further.