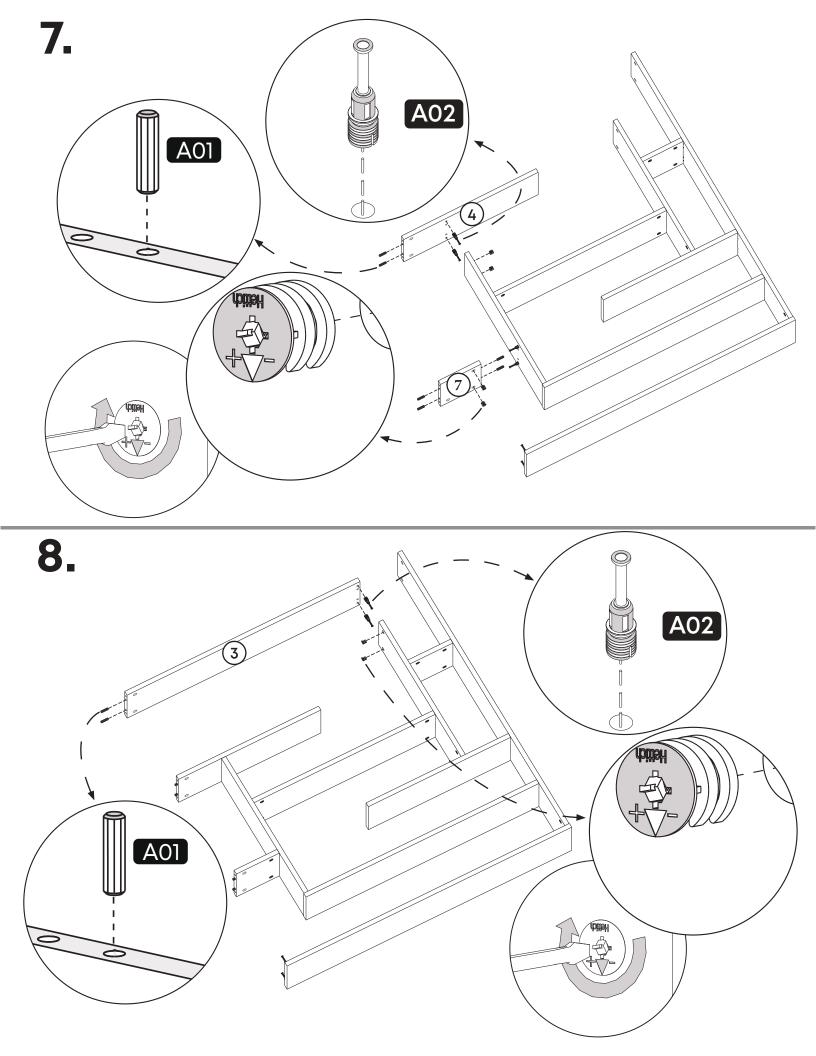

#### **How to instal Components**

\*Minifix is the main connection component used in Minima products.Before starting, please check the below figures

MINIFIX SCREW

**DOWEL** 

If the dowel is not required during the installation phase, it is not included in the package.

\*Please notice that there is an small arrow on A03 (minifix head). This arrow should show the direction of upper hole.

\*After attaching two pieces please turn the A03 (minifix head) clockwise direction with the help of a screwdriver.

\*Please do not over screw the minifix head since it may be broken if too much power is imposed.Just make sure that it is screwed to the direction "+" do not go any further.