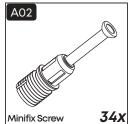

#### **How to instal Components**

\*Minifix is the main connection component used in Minima products.Before starting, please check the below figures

MINIFIX SCREW

**DOWEL** 

If the dowel is not required during the installation phase, it is not included in the package.