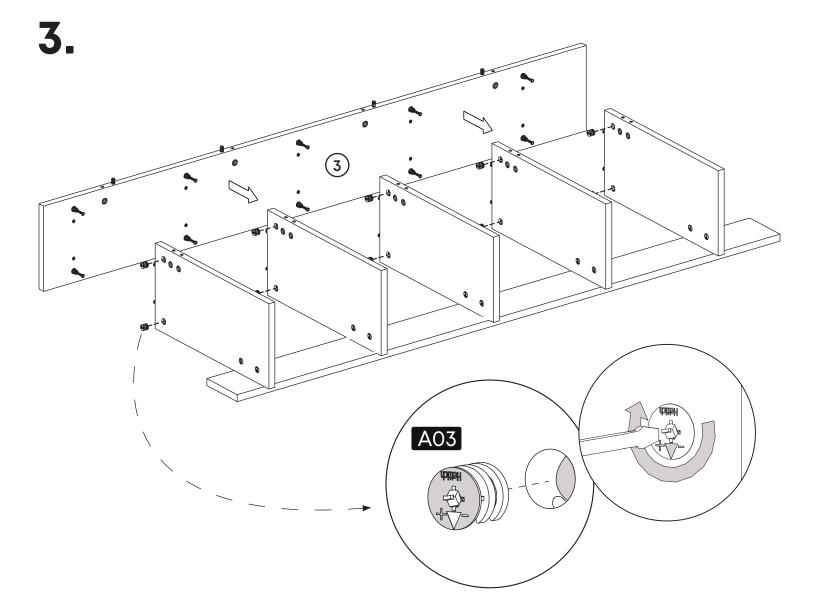

\*Please notice that there is an small arrow on A03 (minifix head). This arrow should show the direction of upper hole.

\*After attaching two pieces please turn the A03 (minifix head) clockwise direction with the help of a screwdriver.

\*Please do not over screw the minifix head since it may be broken if too much power is imposed.Just make sure that it is screwed to the direction "+" do not go any further.

**5.** 