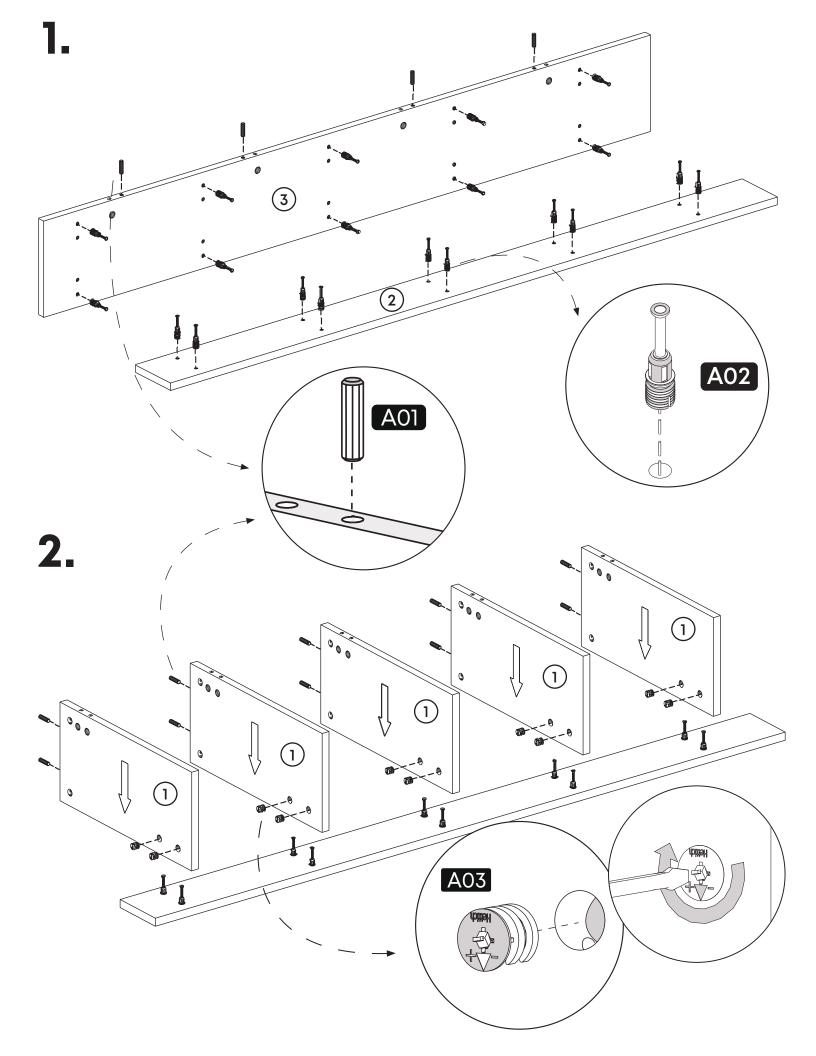

#### **How to instal Components**

\*Minifix is the main connection component used in Minima products.Before starting, please check the below figures

MINIFIX SCREW

**DOWEL** 

If the dowel is not required during the installation phase, it is not included in the package.

\*Please notice that there is an small arrow on A03 (minifix head). This arrow should show the direction of upper hole.

\*After attaching two pieces please turn the A03 (minifix head) clockwise direction with the help of a screwdriver.