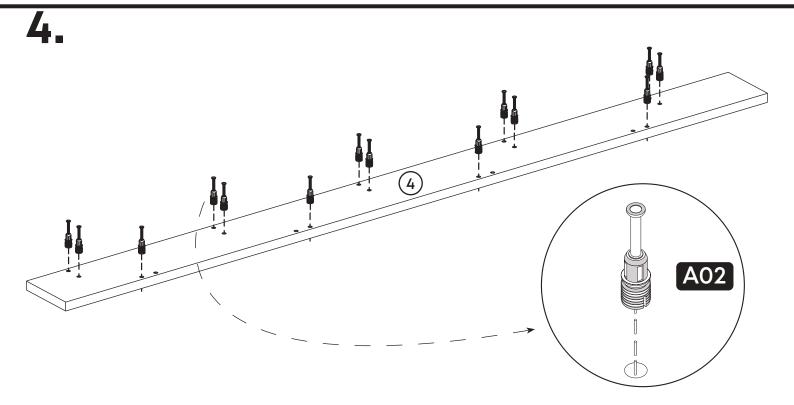

#### **How to instal Components**

\*Minifix is the main connection component used in Minima products.Before starting, please check the below figures

MINIFIX SCREW

**DOWEL** 

If the dowel is not required during the installation phase, it is not included in the package.