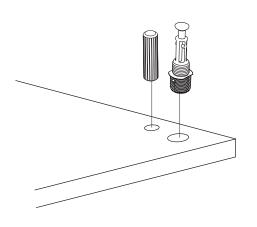

#### **How to instal Components**

\*Minifix is the main connection component used in Minima products.Before starting, please check the below figures

MINIFIX SCREW

**DOWEL** 

If the dowel is not required during the installation phase, it is not included in the package.