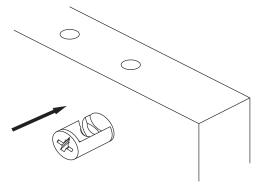

\*Please notice that there is an small arrow on A03 (minifix head). This arrow should show the direction of upper hole.

\*After attaching two pieces please turn the A03 (minifix head) clockwise direction with the help of a screwdriver.