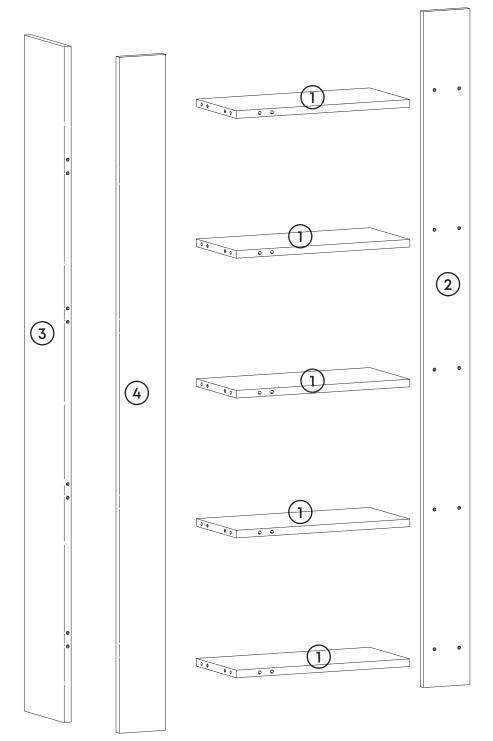

one product, to prevent confusion, be sure that you completed the first product, the start the next one. Please make sure that you select correct numbered part and use specific connector to assemble. We do not recommend any modification or rotation in assembly. Please follow the manual carefully.



Do not use your furniture for out of purposes. If you would like to use it out of purpose or would like to do some modification or rotation, please contact us for more details.

Please do not expose your furniture with excessive heat, cold and humidity because product can be affected negatively.



Web Site: www.minimadecor.com
Phone Number: +1 (302) 893-9213

E-mail:contact@minimadecor.com

## **Prepare To Start**



### Components

 Part1
 5x

 Part2
 1x

 Part3
 1x

 Part4
 1x

 Total
 8x



#### **Accessory Parts**











#### **How to instal Components**

\*Minifix is the main connection component used in Minima products.Before starting, please check the below figures







MINIFIX SCREW



**DOWEL** 

If the dowel is not required during the installation phase, it is not included in the package.



\*Please notice that there is an small arrow on A03 (minifix head). This arrow should show the direction of upper hole.



\*After attaching two pieces please turn the A03 (minifix head) clockwise direction with the help of a screwdriver.



\*Please do not over screw the minifix head since it may be broken if too much power is imposed.Just make sure that it is screwed to the direction "+" do not go any further.











**5.** 



## contact us for support

contact@minim