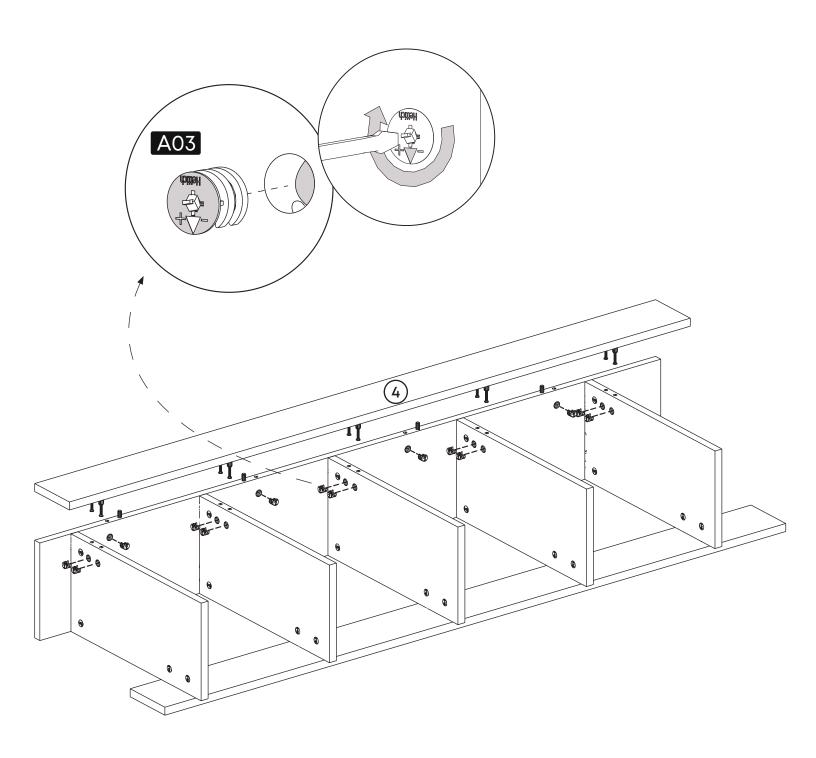

#### **How to instal Components**

\*Minifix is the main connection component used in Minima products.Before starting, please check the below figures

MINIFIX SCREW

**DOWEL** 

If the dowel is not required during the installation phase, it is not included in the package.

\*Please notice that there is an small arrow on A03 (minifix head). This arrow should show the direction of upper hole.

\*After attaching two pieces please turn the A03 (minifix head) clockwise direction with the help of a screwdriver.

\*Please do not over screw the minifix head since it may be broken if too much power is imposed.Just make sure that it is screwed to the direction "+" do not go any further.

**5.** 