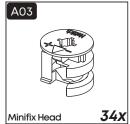

#### **How to instal Components**

\*Minifix is the main connection component used in Minima products.Before starting, please check the below figures

MINIFIX SCREW

**DOWEL** 

If the dowel is not required during the installation phase, it is not included in the package.

\*Please notice that there is an small arrow on A03 (minifix head). This arrow should show the direction of upper hole.

\*After attaching two pieces please turn the A03 (minifix head) clockwise direction with the help of a screwdriver.

\*Please do not over screw the minifix head since it may be broken if too much power is imposed.Just make sure that it is screwed to the direction "+" do not go any further.

**5.** 