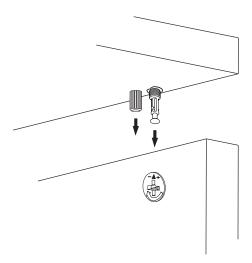

\*Please do not over screw the minifix head since it may be broken if too much power is imposed.Just make sure that it is screwed to the direction "+" do not go any further.

**5.** 