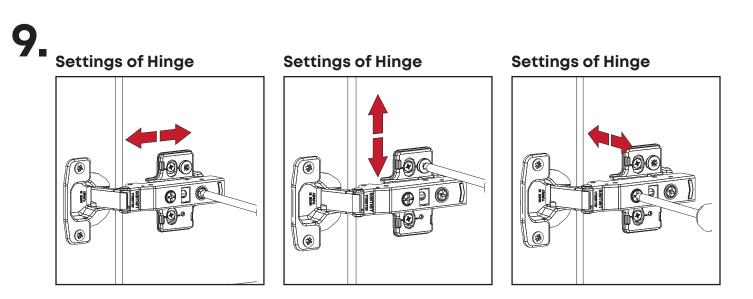

## **How to instal Components**

#### \*Minifix is the main connection component used in Minima products.Before starting, please check the below figures

8.

10.