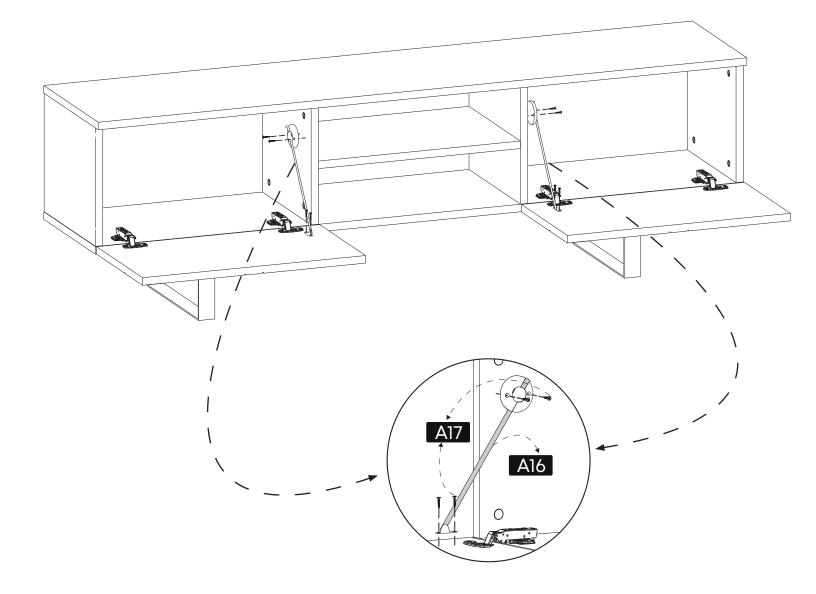

#### **Accessory Parts**

4x

Flat Hinge

Components

| A01<br>Dowel Q8        | A02<br>Minifix Screw 16x | A03<br>Minifix Head 16x | A04<br>Rafix Screw 4x   | A05<br>Rafix Head 4x      | A06<br>Pvc Sticker 16x          |
|------------------------|--------------------------|-------------------------|-------------------------|---------------------------|---------------------------------|
| A08<br>Line 20x<br>A29 | A09<br>Allen <b>1x</b>   | A15<br>Leg 2x           | A16<br>Piston <b>2x</b> | A17<br>3,5 x 16 Screw 48x | A28<br>A28<br>Hinge Base<br>A28 |