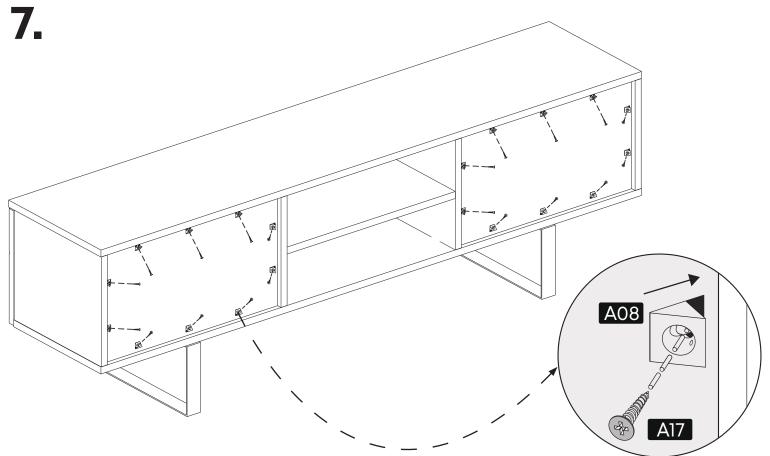

## **How to instal Components**

#### \*Minifix is the main connection component used in Minima products.Before starting, please check the below figures

8.

10.