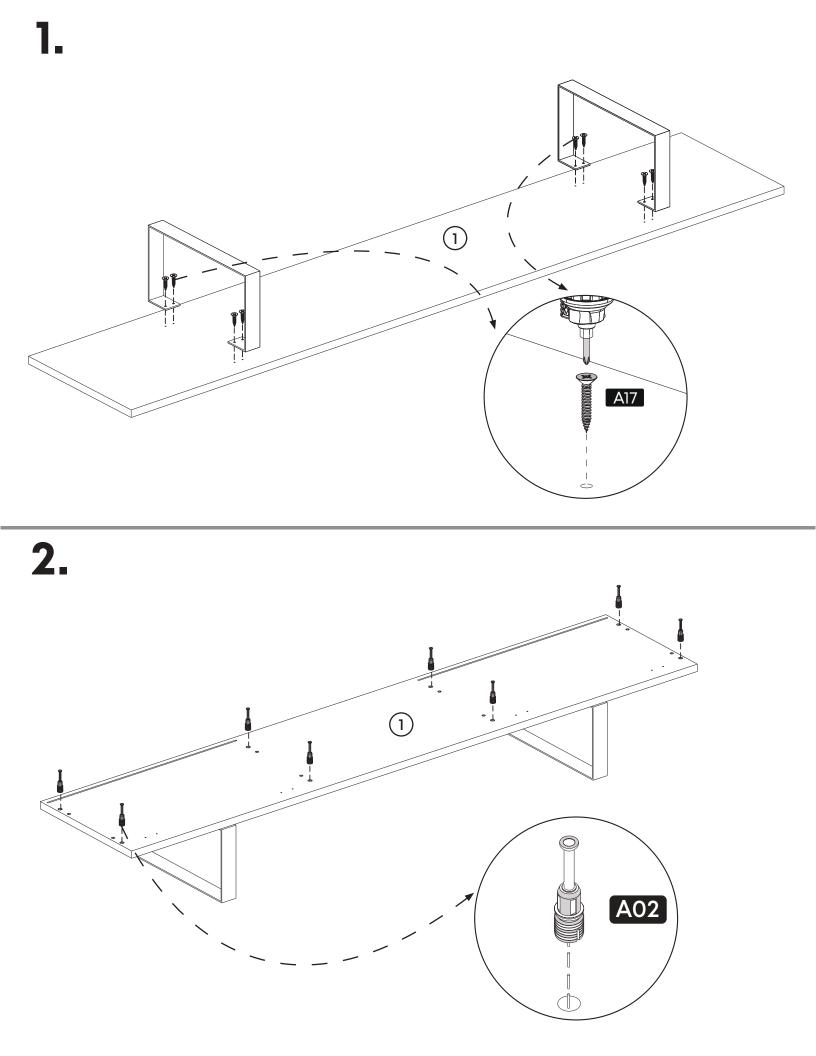

## **Prepare To Start**

Part1

Part2

Part3

1x

1x

1x

#### **Accessory Parts**

4x

Flat Hinge

Components

| A01<br>Dowel Q8        | A02<br>Minifix Screw 16x | A03<br>Minifix Head 16x | A04<br>Rafix Screw 4x   | A05<br>Rafix Head 4x      | A06<br>Pvc Sticker 16x          |
|------------------------|--------------------------|-------------------------|-------------------------|---------------------------|---------------------------------|
| A08<br>Line 20x<br>A29 | A09<br>Allen <b>1x</b>   | A15<br>Leg 2x           | A16<br>Piston <b>2x</b> | A17<br>3,5 x 16 Screw 48x | A28<br>A28<br>Hinge Base<br>A28 |

#### \*Minifix is the main connection component used in Minima products.Before starting, please check the below figures

8.

10.