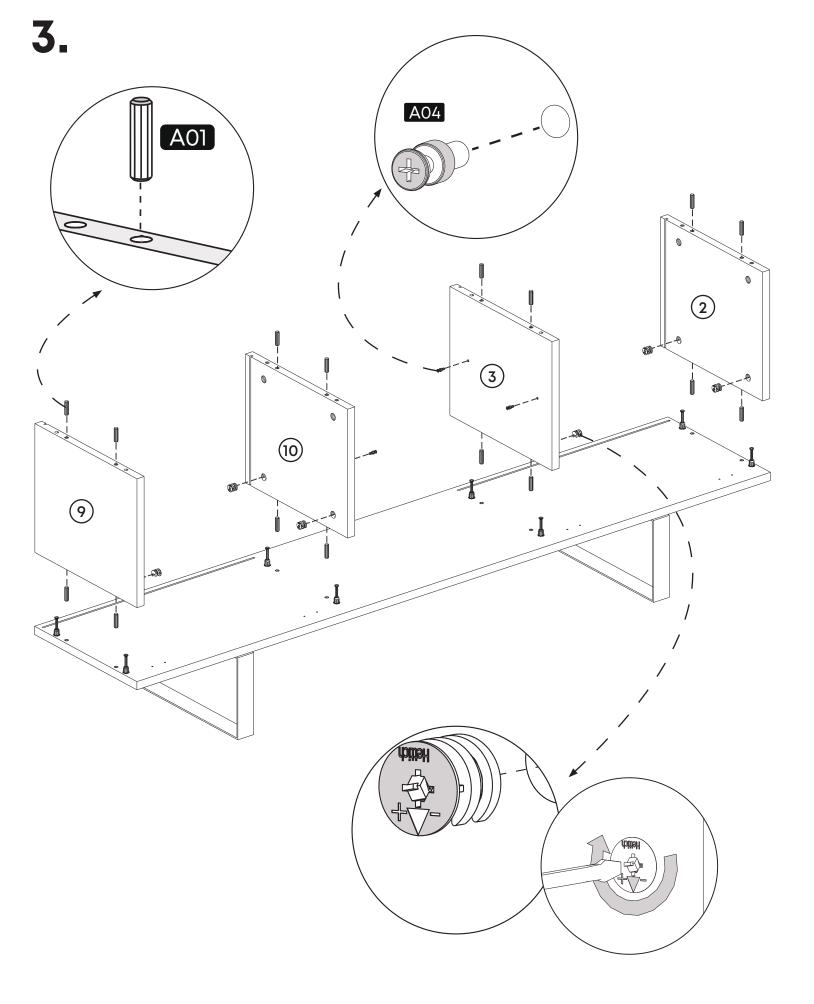

## **Prepare To Start**

Part1

Part2

Part3

1x

1x

1x

#### **Accessory Parts**

4x

Flat Hinge

Components

| A01<br>Dowel Q8        | A02<br>Minifix Screw 16x | A03<br>Minifix Head 16x | A04<br>Rafix Screw 4x   | A05<br>Rafix Head 4x      | A06<br>Pvc Sticker 16x          |
|------------------------|--------------------------|-------------------------|-------------------------|---------------------------|---------------------------------|
| A08<br>Line 20x<br>A29 | A09<br>Allen <b>1x</b>   | A15<br>Leg 2x           | A16<br>Piston <b>2x</b> | A17<br>3,5 x 16 Screw 48x | A28<br>A28<br>Hinge Base<br>A28 |

#### \*Minifix is the main connection component used in Minima products.Before starting, please check the below figures

8.

10.