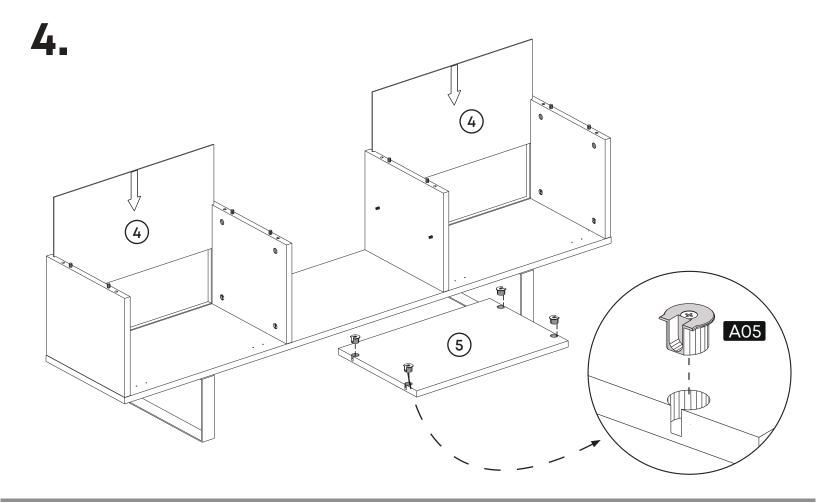

## **Prepare To Start**

Part1

Part2

Part3

1x

1x

1x

#### **Accessory Parts**

4x

Flat Hinge

Components

| A01<br>Dowel Q8        | A02<br>Minifix Screw 16x | A03<br>Minifix Head 16x | A04<br>Rafix Screw 4x   | A05<br>Rafix Head 4x      | A06<br>Pvc Sticker 16x          |
|------------------------|--------------------------|-------------------------|-------------------------|---------------------------|---------------------------------|
| A08<br>Line 20x<br>A29 | A09<br>Allen <b>1x</b>   | A15<br>Leg 2x           | A16<br>Piston <b>2x</b> | A17<br>3,5 x 16 Screw 48x | A28<br>A28<br>Hinge Base<br>A28 |