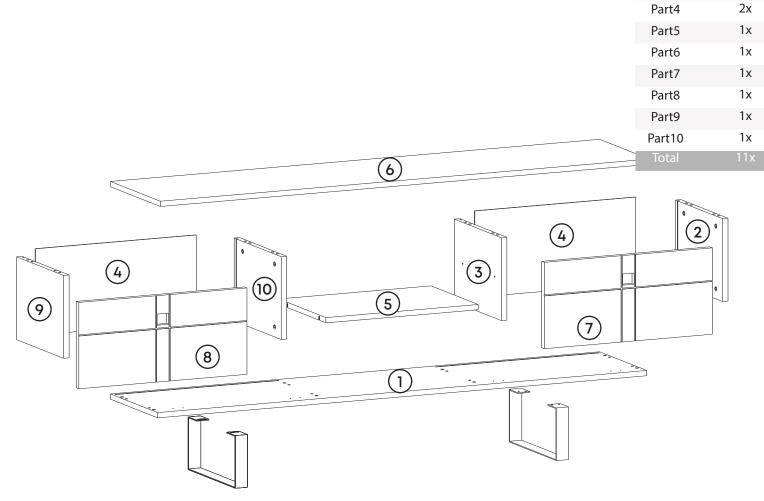

he provided list. If you purchased more than one product, to prevent confusion, be sure that you completed the first product, the start the next one. Please make sure that you select correct numbered part and use specific connector to assemble. We do not recommend any modification or rotation in assembly. Please follow the manual carefully.



Do not use your furniture for out of purposes. If you would like to use it out of purpose or would like to do some modification or rotation, please contact us for more details.

Please do not expose your furniture with excessive heat, cold and humidity because product can be affected negatively.

#### minimalist home furniture

Web Site : www.minimadecor.com

Phone Number: +1 (302) 893-9213

E-mail:contact@minimadecor.com

## **Prepare To Start**





Part1

Part2

Part3

1x

1x

1x

#### **Accessory Parts**

4x

Flat Hinge

Components

| A01<br>Dowel Q8        | A02<br>Minifix Screw 16x | A03<br>Minifix Head 16x | A04<br>Rafix Screw 4x   | A05<br>Rafix Head 4x      | A06<br>Pvc Sticker 16x          |
|------------------------|--------------------------|-------------------------|-------------------------|---------------------------|---------------------------------|
| A08<br>Line 20x<br>A29 | A09<br>Allen <b>1x</b>   | A15<br>Leg 2x           | A16<br>Piston <b>2x</b> | A17<br>3,5 x 16 Screw 48x | A28<br>A28<br>Hinge Base<br>A28 |

## **How to instal Components**

#### \*Minifix is the main connection component used in Minima products.Before starting, please check the below figures















8.







10.





# contact us for su