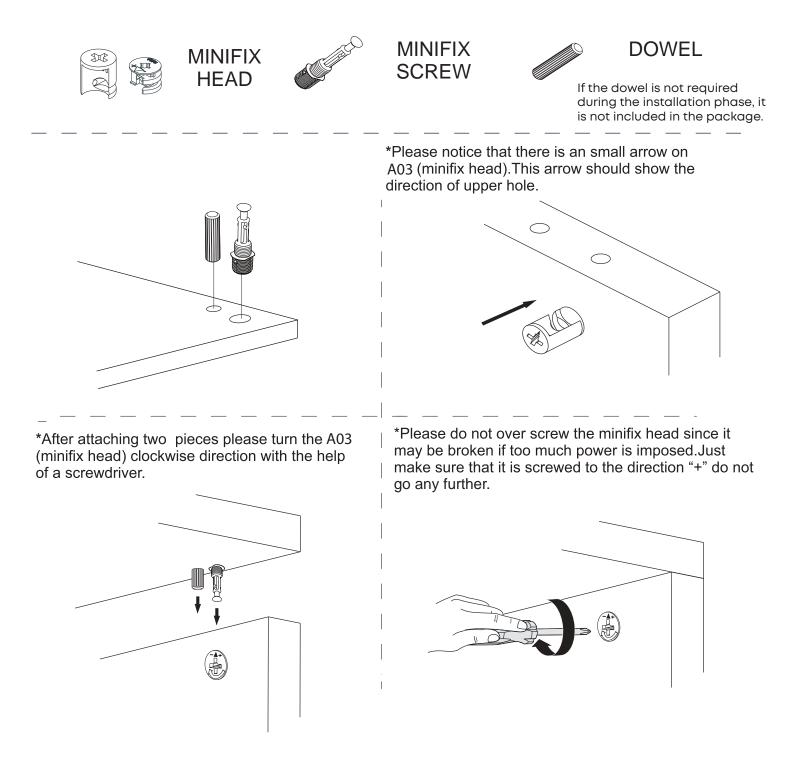

## **How to instal Components**

#### \*Minifix is the main connection component used in Minima products.Before starting, please check the below figures

8.

10.