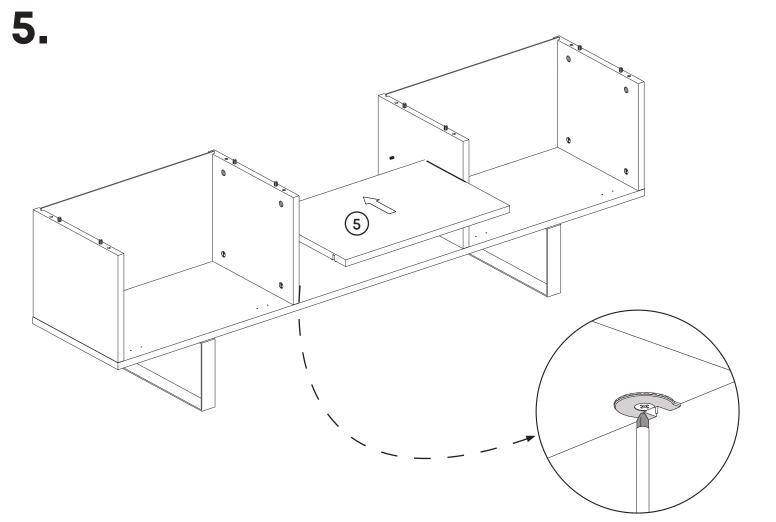

## **Prepare To Start**

Part1

Part2

Part3

1x

1x

1x

#### **Accessory Parts**

4x

Flat Hinge

Components

| A01<br>Dowel Q8        | A02<br>Minifix Screw 16x | A03<br>Minifix Head 16x | A04<br>Rafix Screw 4x   | A05<br>Rafix Head 4x      | A06<br>Pvc Sticker 16x          |
|------------------------|--------------------------|-------------------------|-------------------------|---------------------------|---------------------------------|
| A08<br>Line 20x<br>A29 | A09<br>Allen <b>1x</b>   | A15<br>Leg 2x           | A16<br>Piston <b>2x</b> | A17<br>3,5 x 16 Screw 48x | A28<br>A28<br>Hinge Base<br>A28 |