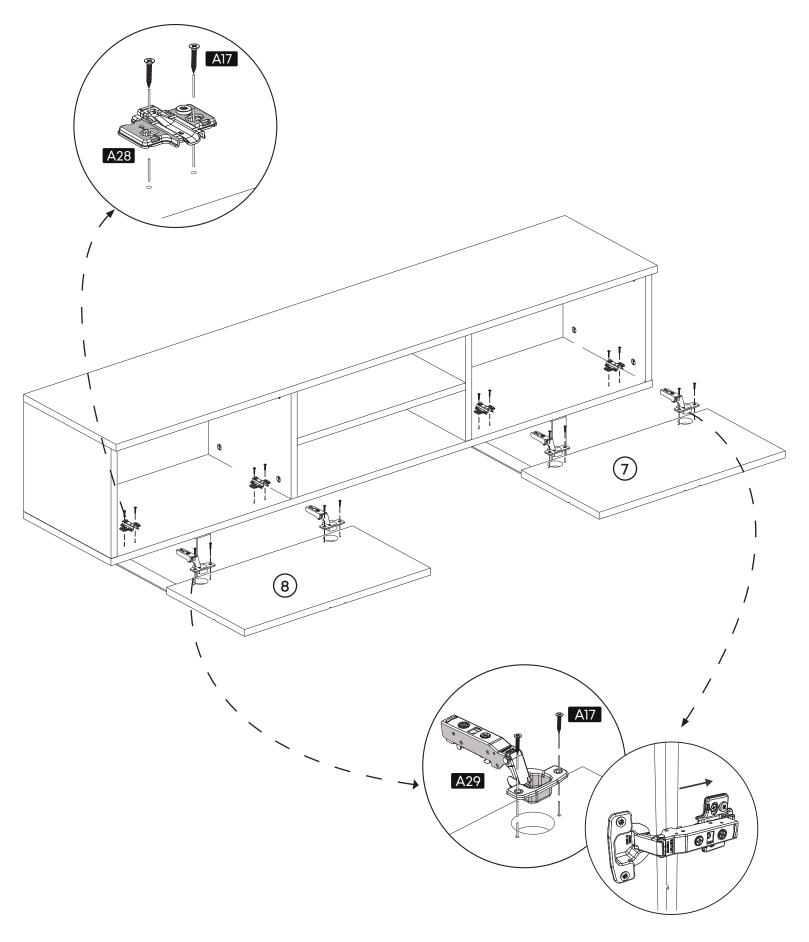

## **How to instal Components**

#### \*Minifix is the main connection component used in Minima products.Before starting, please check the below figures

8.

10.