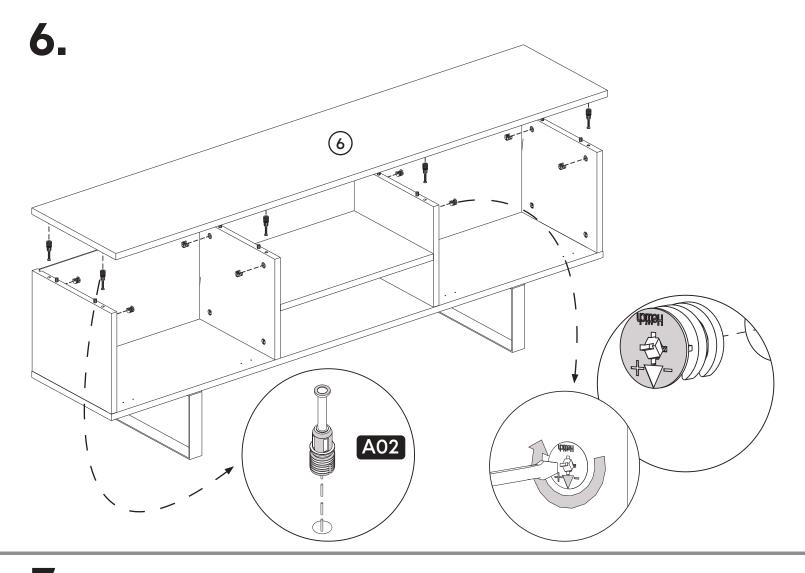

## **How to instal Components**

#### \*Minifix is the main connection component used in Minima products.Before starting, please check the below figures

8.

10.