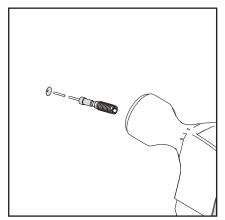

#### **How to instal Components**

\*Minifix is the main connection component used in Minima products.Before starting, please check the below figures

MINIFIX SCREW

**DOWEL** 

If the dowel is not required during the installation phase, it is not included in the package.