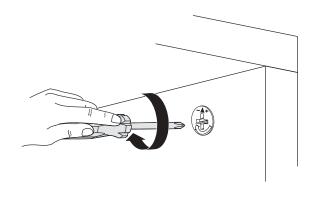

\*Please notice that there is an small arrow on A03 (minifix head). This arrow should show the direction of upper hole.

\*After attaching two pieces please turn the A03 (minifix head) clockwise direction with the help of a screwdriver.

\*Please do not over screw the minifix head since it may be broken if too much power is imposed.Just make sure that it is screwed to the direction "+" do not go any further.