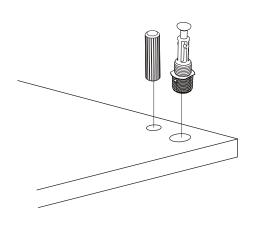

urniture for out of purposes. If you would like to use it out of purpose or would like to do some modification or rotation, please contact us for more details.

Please do not expose your furniture with excessive heat, cold and humidity because product can be affected negatively.



Web Site: www.minimadecor.com
Phone Number: +1 (302) 893-9213
E-mail:contact@minimadecor.com

## **Prepare To Start**



#### **Components**

 Part1
 1x

 Part2
 2x

 Part3
 2x

 Total
 5x



### **Accessory Parts**



















#### **How to instal Components**

\*Minifix is the main connection component used in Minima products.Before starting, please check the below figures







MINIFIX SCREW



**DOWEL** 

If the dowel is not required during the installation phase, it is not included in the package.



\*Please notice that there is an small arrow on A03 (minifix head). This arrow should show the direction of upper hole.



\*After attaching two pieces please turn the A03 (minifix head) clockwise direction with the help of a screwdriver.



\*Please do not over screw the minifix head since it may be broken if too much power is imposed.Just make sure that it is screwed to the direction "+" do not go any further.



#### 1.











6.

**Drill The Wall** 

**Install The Dowel** 









# contact us for support

contact@minimadecor.com www.minimadecor.com www.minimadecor.us