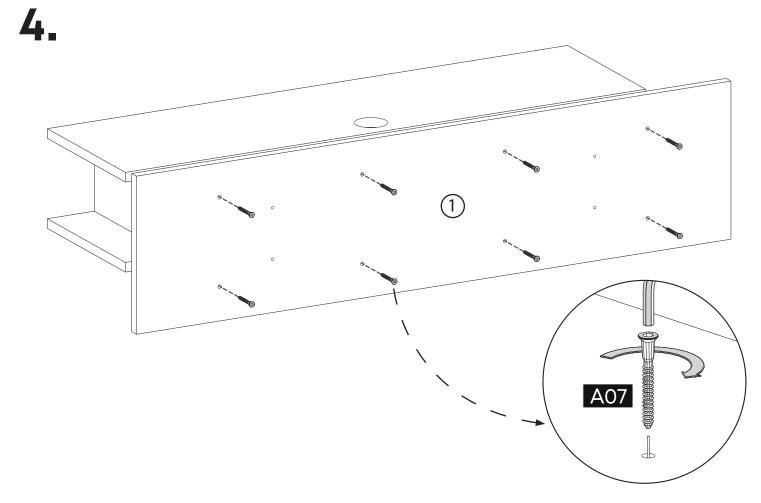

Before starting, please check all components and accessories according to the provided list. If you purchased more than one product, to prevent confusion, be sure that you completed the first product, the start the next one. Please make sure that you select correct numbered part and use specific connector to assemble. We do not recommend any modification or rotation in assembly. Please follow the manual carefully.