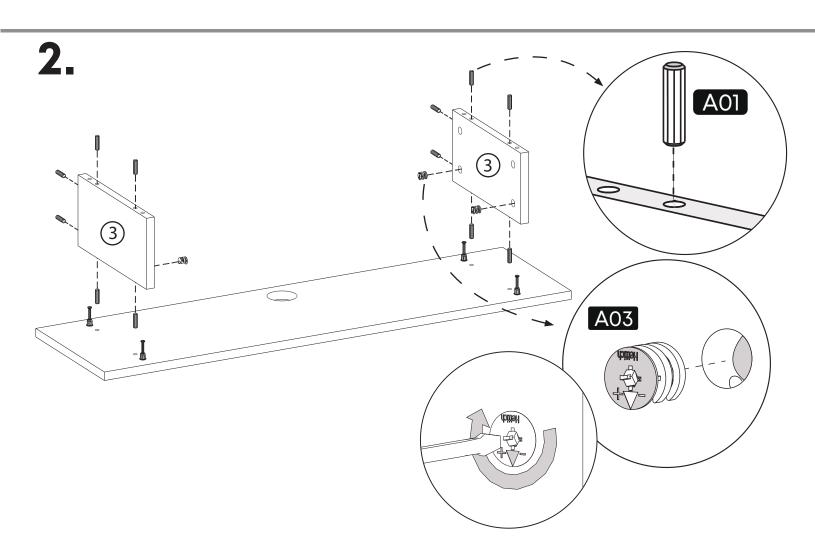

#### **How to instal Components**

\*Minifix is the main connection component used in Minima products.Before starting, please check the below figures

MINIFIX SCREW

**DOWEL** 

If the dowel is not required during the installation phase, it is not included in the package.

\*Please notice that there is an small arrow on A03 (minifix head). This arrow should show the direction of upper hole.

\*After attaching two pieces please turn the A03 (minifix head) clockwise direction with the help of a screwdriver.

\*Please do not over screw the minifix head since it may be broken if too much power is imposed.Just make sure that it is screwed to the direction "+" do not go any further.