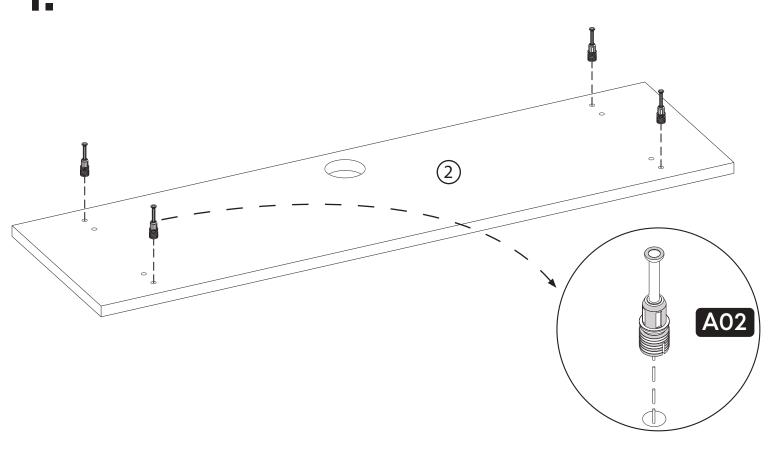

#### **Components**

 Part1
 1x

 Part2
 2x

 Part3
 2x

 Total
 5x

### **Accessory Parts**

#### **How to instal Components**

\*Minifix is the main connection component used in Minima products.Before starting, please check the below figures

MINIFIX SCREW

**DOWEL** 

If the dowel is not required during the installation phase, it is not included in the package.