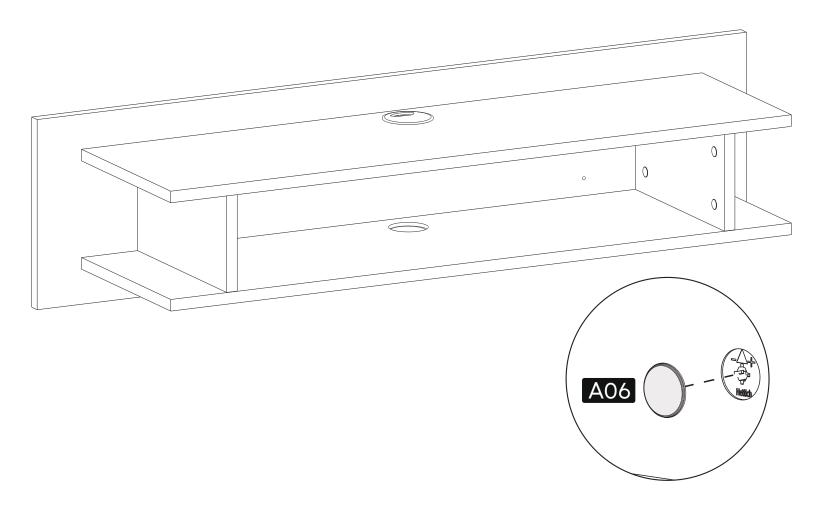

s**



















#### **How to instal Components**

\*Minifix is the main connection component used in Minima products.Before starting, please check the below figures







MINIFIX SCREW



**DOWEL** 

If the dowel is not required during the installation phase, it is not included in the package.



\*Please notice that there is an small arrow on A03 (minifix head). This arrow should show the direction of upper hole.



\*After attaching two pieces please turn the A03 (minifix head) clockwise direction with the help of a screwdriver.



\*Please do not over screw the minifix head since it may be broken if too much power is imposed.Just make sure that it is screwed to the direction "+" do not go any further.



#### 1.











6.

**Drill The Wall** 

**Install The Dowel** 









# contact us for support

contact@minimadecor.com www.minimadecor.com www.minimadecor.us