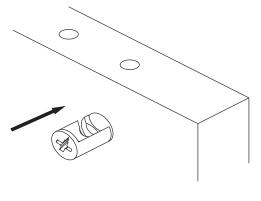

#### **How to instal Components**

\*Minifix is the main connection component used in Minima products.Before starting, please check the below figures

MINIFIX SCREW

**DOWEL** 

If the dowel is not required during the installation phase, it is not included in the package.

\*Please notice that there is an small arrow on A03 (minifix head). This arrow should show the direction of upper hole.

\*After attaching two pieces please turn the A03 (minifix head) clockwise direction with the help of a screwdriver.

\*Please do not over screw the minifix head since it may be broken if too much power is imposed.Just make sure that it is screwed to the direction "+" do not go any further.