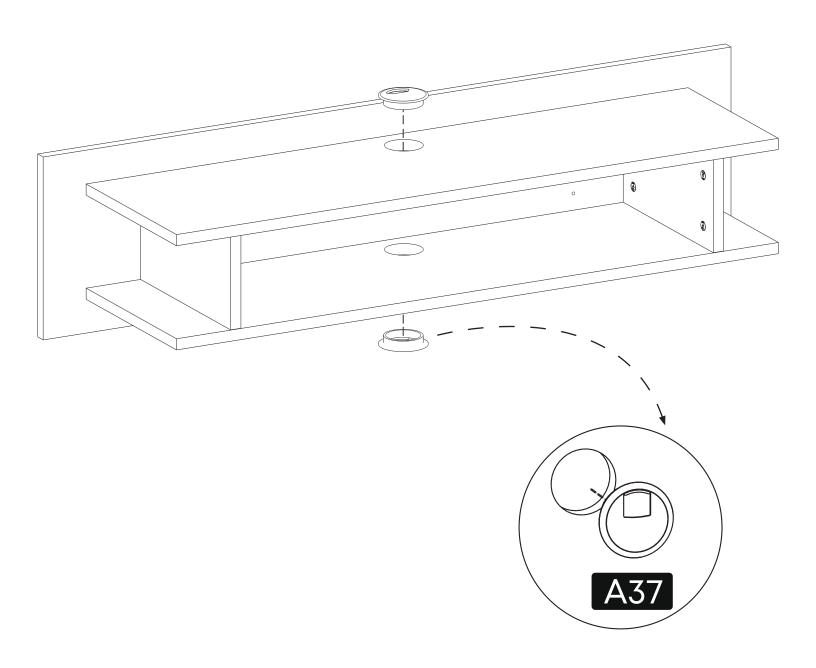

Part2
 2x

 Part3
 2x

 Total
 5x



### **Accessory Parts**



















#### **How to instal Components**

\*Minifix is the main connection component used in Minima products.Before starting, please check the below figures







MINIFIX SCREW



**DOWEL** 

If the dowel is not required during the installation phase, it is not included in the package.



\*Please notice that there is an small arrow on A03 (minifix head). This arrow should show the direction of upper hole.



\*After attaching two pieces please turn the A03 (minifix head) clockwise direction with the help of a screwdriver.



\*Please do not over screw the minifix head since it may be broken if too much power is imposed.Just make sure that it is screwed to the direction "+" do not go any further.



#### 1.











6.

**Drill The Wall** 

**Install The Dowel** 









# contact us for support

contact@minimadecor.com www.minimadecor.com www.minimadecor.us