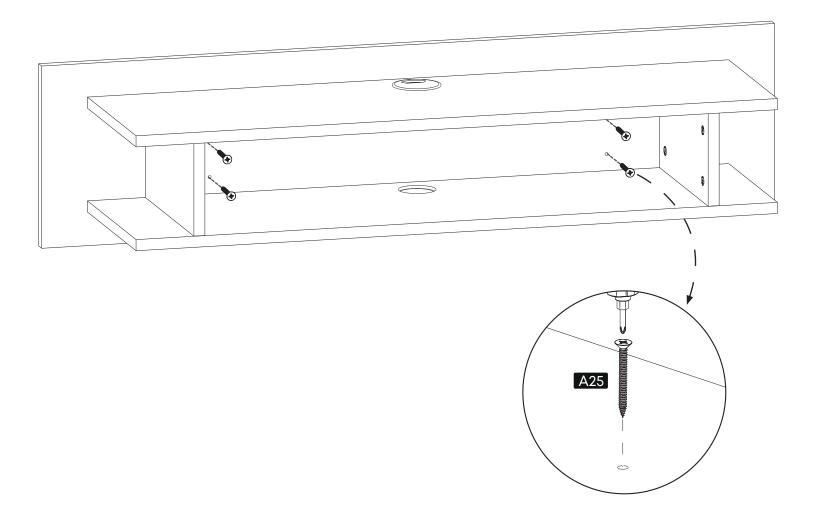

rts**



















#### **How to instal Components**

\*Minifix is the main connection component used in Minima products.Before starting, please check the below figures







MINIFIX SCREW



**DOWEL** 

If the dowel is not required during the installation phase, it is not included in the package.



\*Please notice that there is an small arrow on A03 (minifix head). This arrow should show the direction of upper hole.



\*After attaching two pieces please turn the A03 (minifix head) clockwise direction with the help of a screwdriver.



\*Please do not over screw the minifix head since it may be broken if too much power is imposed.Just make sure that it is screwed to the direction "+" do not go any further.



#### 1.











6.

**Drill The Wall** 

**Install The Dowel** 









# contact us for support

contact@minimadecor.com www.minimadecor.com www.minimadecor.us