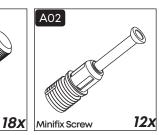

#### **How to instal Components**

\*Minifix is the main connection component used in Minima products.Before starting, please check the below figures

MINIFIX SCREW

**DOWEL** 

If the dowel is not required during the installation phase, it is not included in the package.

\*Please notice that there is an small arrow on A03 (minifix head). This arrow should show the direction of upper hole.

\*After attaching two pieces please turn the A03 (minifix head) clockwise direction with the help of a screwdriver.

\*Please do not over screw the minifix head since it may be broken if too much power is imposed.Just make sure that it is screwed to the direction "+" do not go any further.