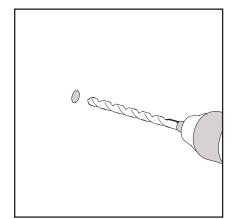

#### **How to instal Components**

\*Minifix is the main connection component used in Minima products.Before starting, please check the below figures

MINIFIX SCREW

**DOWEL** 

If the dowel is not required during the installation phase, it is not included in the package.