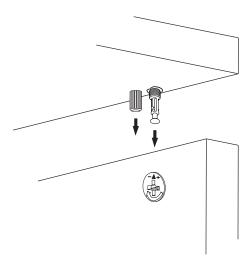

#### **How to instal Components**

\*Minifix is the main connection component used in Minima products.Before starting, please check the below figures

MINIFIX SCREW

**DOWEL** 

If the dowel is not required during the installation phase, it is not included in the package.

#### 1.

6.

**Drill The Wall** 

**Install The Dowel** 