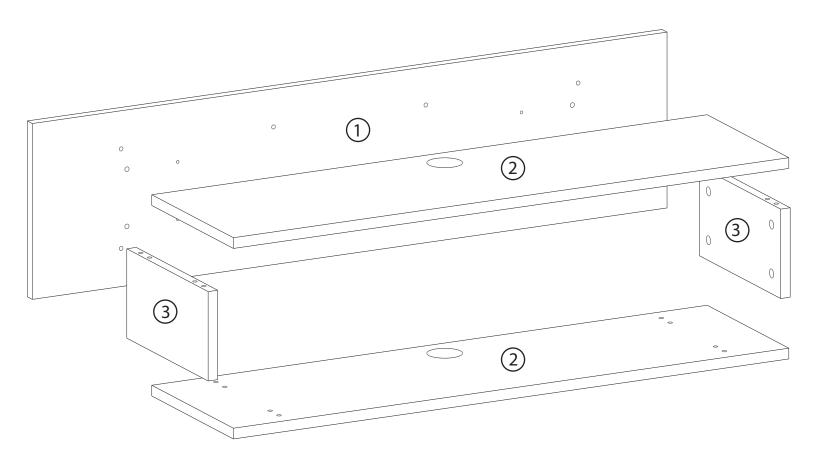

ore than one product, to prevent confusion, be sure that you completed the first product, the start the next one. Please make sure that you select correct numbered part and use specific connector to assemble. We do not recommend any modification or rotation in assembly. Please follow the manual carefully.



Do not use your furniture for out of purposes. If you would like to use it out of purpose or would like to do some modification or rotation, please contact us for more details.

Please do not expose your furniture with excessive heat, cold and humidity because product can be affected negatively.



Web Site: www.minimadecor.com
Phone Number: +1 (302) 893-9213
E-mail:contact@minimadecor.com

## **Prepare To Start**



#### **Components**

 Part1
 1x

 Part2
 2x

 Part3
 2x

 Total
 5x



### **Accessory Parts**



















#### **How to instal Components**

\*Minifix is the main connection component used in Minima products.Before starting, please check the below figures







MINIFIX SCREW



**DOWEL** 

If the dowel is not required during the installation phase, it is not included in the package.



\*Please notice that there is an small arrow on A03 (minifix head). This arrow should show the direction of upper hole.



\*After attaching two pieces please turn the A03 (minifix head) clockwise direction with the help of a screwdriver.



\*Please do not over screw the minifix head since it may be broken if too much power is imposed.Just make sure that it is screwed to the direction "+" do not go any further.



#### 1.











6.

**Drill The Wall** 

**Instal