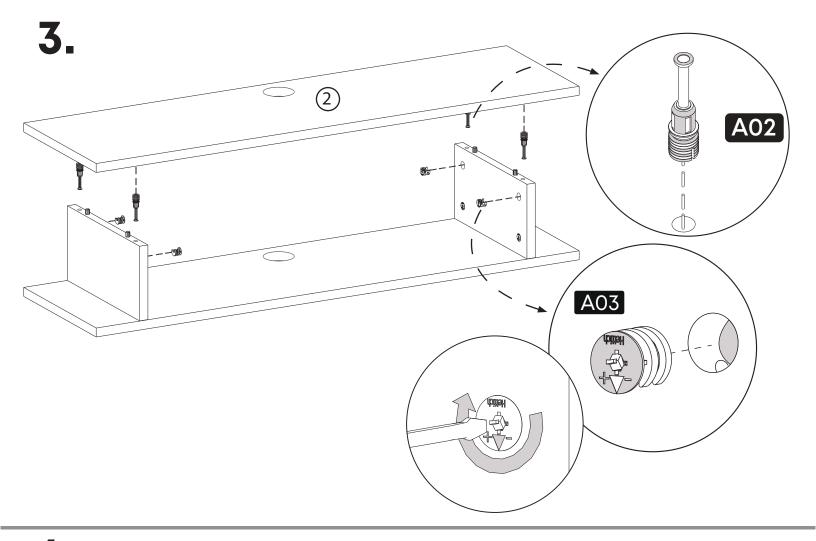

#### **How to instal Components**

\*Minifix is the main connection component used in Minima products.Before starting, please check the below figures

MINIFIX SCREW

**DOWEL** 

If the dowel is not required during the installation phase, it is not included in the package.

\*Please notice that there is an small arrow on A03 (minifix head). This arrow should show the direction of upper hole.

\*After attaching two pieces please turn the A03 (minifix head) clockwise direction with the help of a screwdriver.

\*Please do not over screw the minifix head since it may be broken if too much power is imposed.Just make sure that it is screwed to the direction "+" do not go any further.