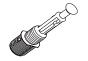

#### **How to instal Components**

\*Minifix is the main connection component used in Minima products.Before starting, please check the below figures

MINIFIX SCREW

**DOWEL** 

If the dowel is not required during the installation phase, it is not included in the package.

\*Please notice that there is an small arrow on A03 (minifix head). This arrow should show the direction of upper hole.

\*After attaching two pieces please turn the A03 (minifix head) clockwise direction with the help of a screwdriver.

\*Please do not over screw the minifix head since it may be broken if too much power is imposed.Just make sure that it is screwed to the direction "+" do not go any further.