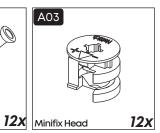

#### **How to instal Components**

\*Minifix is the main connection component used in Minima products.Before starting, please check the below figures

MINIFIX SCREW

**DOWEL** 

If the dowel is not required during the installation phase, it is not included in the package.

\*Please notice that there is an small arrow on A03 (minifix head). This arrow should show the direction of upper hole.

\*After attaching two pieces please turn the A03 (minifix head) clockwise direction with the help of a screwdriver.

\*Please do not over screw the minifix head since it may be broken if too much power is imposed.Just make sure that it is screwed to the direction "+" do not go any further.