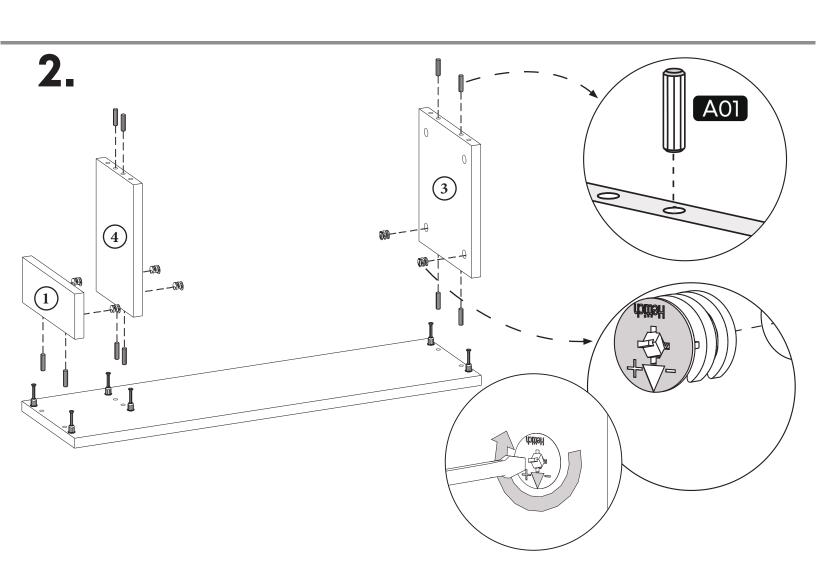

#### **How to instal Components**

\*Minifix is the main connection component used in Minima products.Before starting, please check the below figures

MINIFIX SCREW

**DOWEL** 

If the dowel is not required during the installation phase, it is not included in the package.

\*Please notice that there is an small arrow on A03 (minifix head). This arrow should show the direction of upper hole.

\*After attaching two pieces please turn the A03 (minifix head) clockwise direction with the help of a screwdriver.

\*Please do not over screw the minifix head since it may be broken if too much power is imposed.Just make sure that it is screwed to the direction "+" do not go any further.

**12.** 