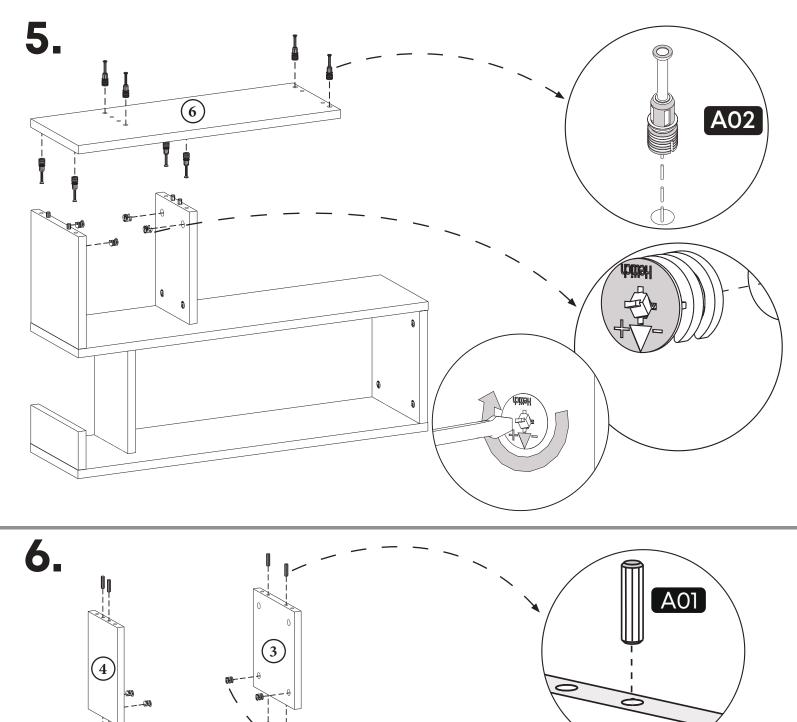

#### **How to instal Components**

\*Minifix is the main connection component used in Minima products.Before starting, please check the below figures

MINIFIX SCREW

**DOWEL** 

If the dowel is not required during the installation phase, it is not included in the package.

\*Please notice that there is an small arrow on A03 (minifix head). This arrow should show the direction of upper hole.

\*After attaching two pieces please turn the A03 (minifix head) clockwise direction with the help of a screwdriver.

\*Please do not over screw the minifix head since it may be broken if too much power is imposed.Just make sure that it is screwed to the direction "+" do not go any further.

**12.** 