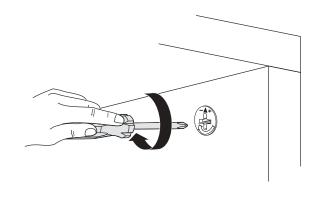

\*Please notice that there is an small arrow on A03 (minifix head). This arrow should show the direction of upper hole.

\*After attaching two pieces please turn the A03 (minifix head) clockwise direction with the help of a screwdriver.

\*Please do not over screw the minifix head since it may be broken if too much power is imposed.Just make sure that it is screwed to the direction "+" do not go any further.

**12.** 