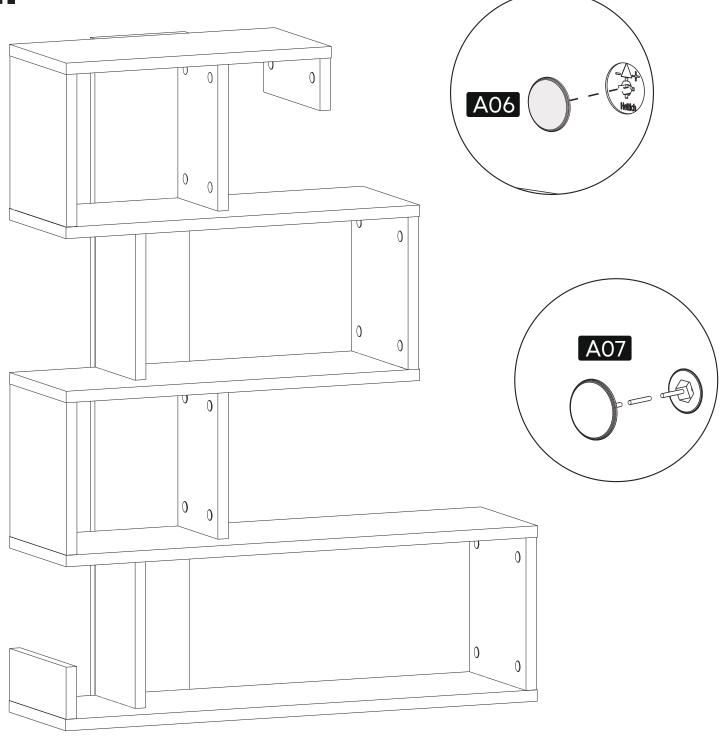

#### Components

| Part1 | 2x             |
|-------|----------------|
| Part2 | 1x             |
| Part3 | 4x             |
| Part4 | 4x             |
| Part5 | 1x             |
| Part6 | 1x             |
| Part7 | 1x             |
| Part8 | 1x             |
| DartO | 1 <sub>V</sub> |

#### **Accessory Parts**

#### **How to instal Components**

\*Minifix is the main connection component used in Minima products.Before starting, please check the below figures

MINIFIX SCREW

**DOWEL** 

If the dowel is not required during the installation phase, it is not included in the package.