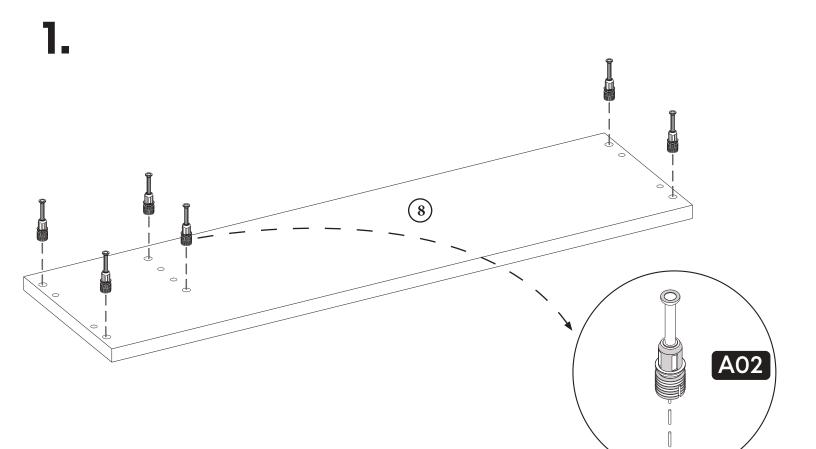

#### Components

| Part1 | 2x             |
|-------|----------------|
| Part2 | 1x             |
| Part3 | 4x             |
| Part4 | 4x             |
| Part5 | 1x             |
| Part6 | 1x             |
| Part7 | 1x             |
| Part8 | 1x             |
| DartO | 1 <sub>V</sub> |

Total 16x