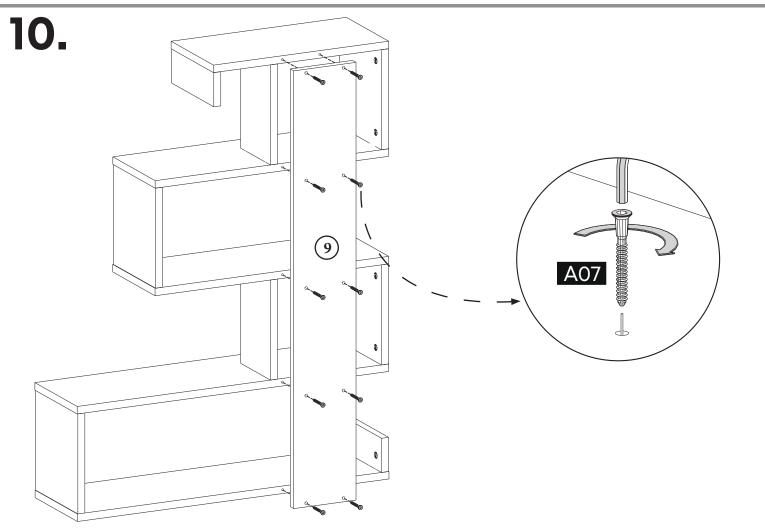

#### **How to instal Components**

\*Minifix is the main connection component used in Minima products.Before starting, please check the below figures

MINIFIX SCREW

**DOWEL** 

If the dowel is not required during the installation phase, it is not included in the package.

\*Please notice that there is an small arrow on A03 (minifix head). This arrow should show the direction of upper hole.

\*After attaching two pieces please turn the A03 (minifix head) clockwise direction with the help of a screwdriver.

\*Please do not over screw the minifix head since it may be broken if too much power is imposed.Just make sure that it is screwed to the direction "+" do not go any further.

**12.** 