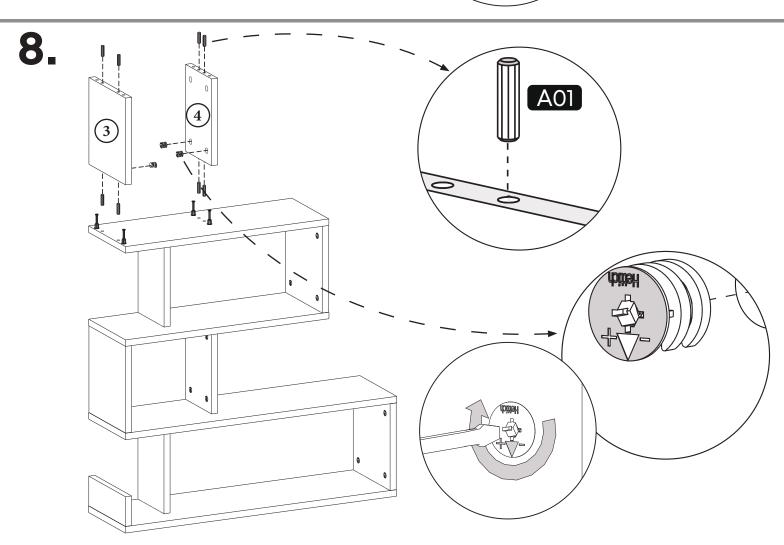

#### **How to instal Components**

\*Minifix is the main connection component used in Minima products.Before starting, please check the below figures

MINIFIX SCREW

**DOWEL** 

If the dowel is not required during the installation phase, it is not included in the package.

\*Please notice that there is an small arrow on A03 (minifix head). This arrow should show the direction of upper hole.

\*After attaching two pieces please turn the A03 (minifix head) clockwise direction with the help of a screwdriver.

\*Please do not over screw the minifix head since it may be broken if too much power is imposed.Just make sure that it is screwed to the direction "+" do not go any further.

**12.** 