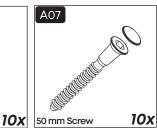

y. Please follow the manual carefully.



Do not use your furniture for out of purposes. If you would like to use it out of purpose or would like to do some modification or rotation, please contact us for more details.

Please do not expose your furniture with excessive heat, cold and humidity because product can be affected negatively.



Web Site: www.minimadecor.com
Phone Number: +1 (302) 893-9213
E-mail:contact@minimadecor.com

## **Prepare To Start**



#### Components



| Part1 | 2x             |
|-------|----------------|
| Part2 | 1x             |
| Part3 | 4x             |
| Part4 | 4x             |
| Part5 | 1x             |
| Part6 | 1x             |
| Part7 | 1x             |
| Part8 | 1x             |
| DartO | 1 <sub>V</sub> |

Total 16x

#### **Accessory Parts**























#### **How to instal Components**

\*Minifix is the main connection component used in Minima products.Before starting, please check the below figures







MINIFIX SCREW



**DOWEL** 

If the dowel is not required during the installation phase, it is not included in the package.



\*Please notice that there is an small arrow on A03 (minifix head). This arrow should show the direction of upper hole.



\*After attaching two pieces please turn the A03 (minifix head) clockwise direction with the help of a screwdriver.



\*Please do not over screw the minifix head since it may be broken if too much power is imposed.Just make sure that it is screwed to the direction "+" do not go any further.





























**12.** 



### contact us for support

contact@minimadecor