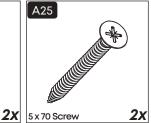

ase follow the manual carefully.



Do not use your furniture for out of purposes. If you would like to use it out of purpose or would like to do some modification or rotation, please contact us for more details.

Please do not expose your furniture with excessive heat, cold and humidity because product can be affected negatively.



Web Site: www.minimadecor.com
Phone Number: +1 (302) 893-9213
E-mail:contact@minimadecor.com

## **Prepare To Start**



#### Components



| Part1 | 2x             |
|-------|----------------|
| Part2 | 1x             |
| Part3 | 4x             |
| Part4 | 4x             |
| Part5 | 1x             |
| Part6 | 1x             |
| Part7 | 1x             |
| Part8 | 1x             |
| DartO | 1 <sub>V</sub> |

Total 16x

#### **Accessory Parts**























#### **How to instal Components**

\*Minifix is the main connection component used in Minima products.Before starting, please check the below figures







MINIFIX SCREW



**DOWEL** 

If the dowel is not required during the installation phase, it is not included in the package.



\*Please notice that there is an small arrow on A03 (minifix head). This arrow should show the direction of upper hole.



\*After attaching two pieces please turn the A03 (minifix head) clockwise direction with the help of a screwdriver.



\*Please do not over screw the minifix head since it may be broken if too much power is imposed.Just make sure that it is screwed to the direction "+" do not go any further.





























**12.** 



### contact us for support

contact@minimadecor.com w