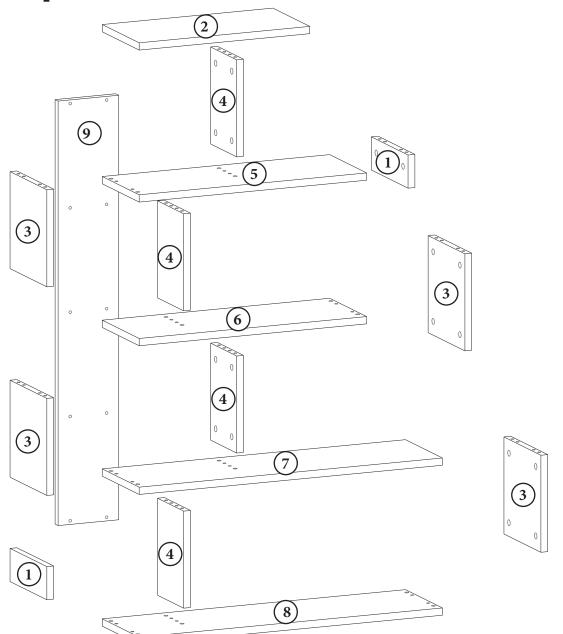

#### Components

| Part1 | 2x             |
|-------|----------------|
| Part2 | 1x             |
| Part3 | 4x             |
| Part4 | 4x             |
| Part5 | 1x             |
| Part6 | 1x             |
| Part7 | 1x             |
| Part8 | 1x             |
| DartO | 1 <sub>V</sub> |

Total 16x

#### **Accessory Parts**