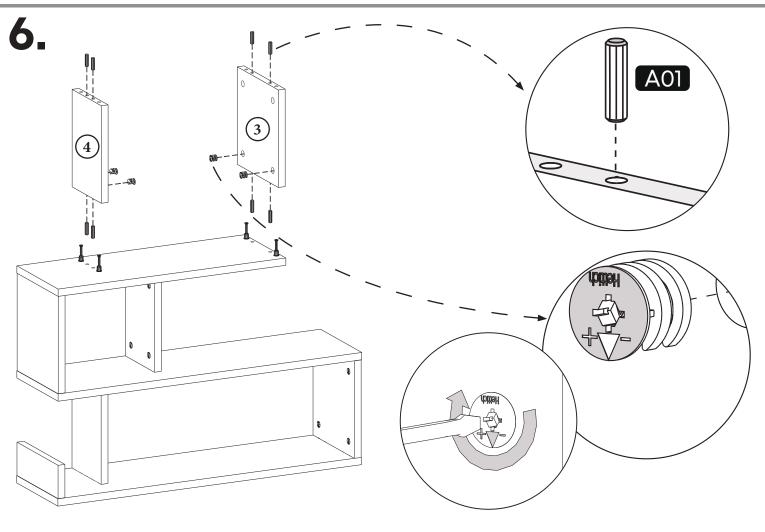

#### **How to instal Components**

\*Minifix is the main connection component used in Minima products.Before starting, please check the below figures

MINIFIX SCREW

**DOWEL** 

If the dowel is not required during the installation phase, it is not included in the package.

\*Please notice that there is an small arrow on A03 (minifix head). This arrow should show the direction of upper hole.

\*After attaching two pieces please turn the A03 (minifix head) clockwise direction with the help of a screwdriver.

\*Please do not over screw the minifix head since it may be broken if too much power is imposed.Just make sure that it is screwed to the direction "+" do not go any further.

**12.** 