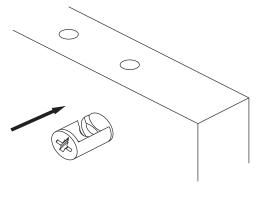

#### **How to instal Components**

\*Minifix is the main connection component used in Minima products.Before starting, please check the below figures

MINIFIX SCREW

**DOWEL** 

If the dowel is not required during the installation phase, it is not included in the package.

\*Please notice that there is an small arrow on A03 (minifix head). This arrow should show the direction of upper hole.

\*After attaching two pieces please turn the A03 (minifix head) clockwise direction with the help of a screwdriver.