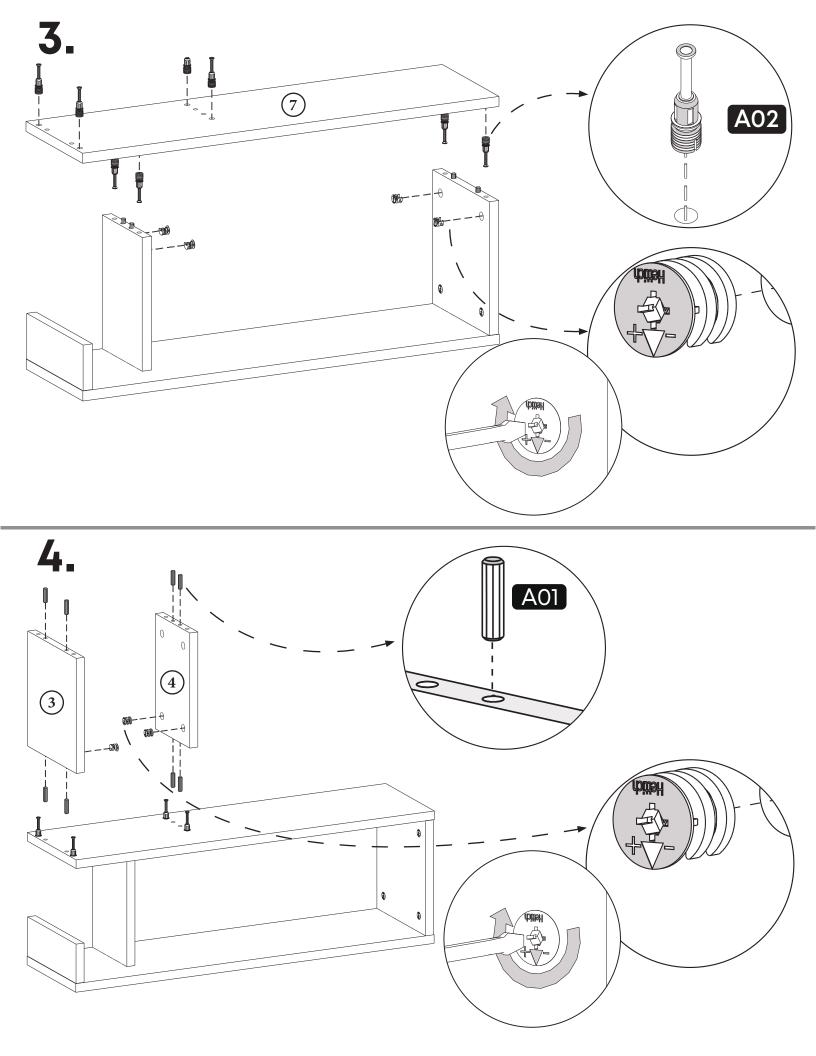

#### **How to instal Components**

\*Minifix is the main connection component used in Minima products.Before starting, please check the below figures

MINIFIX SCREW

**DOWEL** 

If the dowel is not required during the installation phase, it is not included in the package.

\*Please notice that there is an small arrow on A03 (minifix head). This arrow should show the direction of upper hole.

\*After attaching two pieces please turn the A03 (minifix head) clockwise direction with the help of a screwdriver.

\*Please do not over screw the minifix head since it may be broken if too much power is imposed.Just make sure that it is screwed to the direction "+" do not go any further.

**12.** 