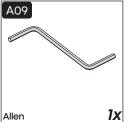

Please follow the manual carefully.



Do not use your furniture for out of purposes. If you would like to use it out of purpose or would like to do some modification or rotation, please contact us for more details.

Please do not expose your furniture with excessive heat, cold and humidity because product can be affected negatively.



Web Site: www.minimadecor.com
Phone Number: +1 (302) 893-9213
E-mail:contact@minimadecor.com

## **Prepare To Start**



#### Components



| Part1 | 2x             |
|-------|----------------|
| Part2 | 1x             |
| Part3 | 4x             |
| Part4 | 4x             |
| Part5 | 1x             |
| Part6 | 1x             |
| Part7 | 1x             |
| Part8 | 1x             |
| DartO | 1 <sub>V</sub> |

Total 16x

#### **Accessory Parts**























#### **How to instal Components**

\*Minifix is the main connection component used in Minima products.Before starting, please check the below figures







MINIFIX SCREW



**DOWEL** 

If the dowel is not required during the installation phase, it is not included in the package.



\*Please notice that there is an small arrow on A03 (minifix head). This arrow should show the direction of upper hole.



\*After attaching two pieces please turn the A03 (minifix head) clockwise direction with the help of a screwdriver.



\*Please do not over screw the minifix head since it may be broken if too much power is imposed.Just make sure that it is screwed to the direction "+" do not go any further.





























**12.** 



### contact us for support

contact@minimadecor.c