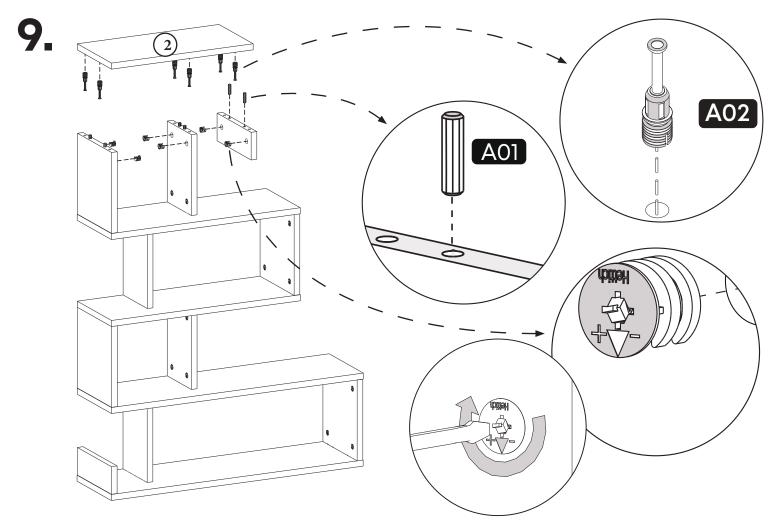

#### **How to instal Components**

\*Minifix is the main connection component used in Minima products.Before starting, please check the below figures

MINIFIX SCREW

**DOWEL** 

If the dowel is not required during the installation phase, it is not included in the package.

\*Please notice that there is an small arrow on A03 (minifix head). This arrow should show the direction of upper hole.

\*After attaching two pieces please turn the A03 (minifix head) clockwise direction with the help of a screwdriver.

\*Please do not over screw the minifix head since it may be broken if too much power is imposed.Just make sure that it is screwed to the direction "+" do not go any further.

**12.** 