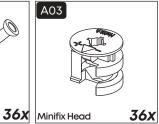

#### **How to instal Components**

\*Minifix is the main connection component used in Minima products.Before starting, please check the below figures

MINIFIX SCREW

**DOWEL** 

If the dowel is not required during the installation phase, it is not included in the package.

\*Please notice that there is an small arrow on A03 (minifix head). This arrow should show the direction of upper hole.

\*After attaching two pieces please turn the A03 (minifix head) clockwise direction with the help of a screwdriver.

\*Please do not over screw the minifix head since it may be broken if too much power is imposed.Just make sure that it is screwed to the direction "+" do not go any further.

**12.** 