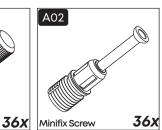

#### **How to instal Components**

\*Minifix is the main connection component used in Minima products.Before starting, please check the below figures

MINIFIX SCREW

**DOWEL** 

If the dowel is not required during the installation phase, it is not included in the package.

\*Please notice that there is an small arrow on A03 (minifix head). This arrow should show the direction of upper hole.

\*After attaching two pieces please turn the A03 (minifix head) clockwise direction with the help of a screwdriver.

\*Please do not over screw the minifix head since it may be broken if too much power is imposed.Just make sure that it is screwed to the direction "+" do not go any further.

**12.** 