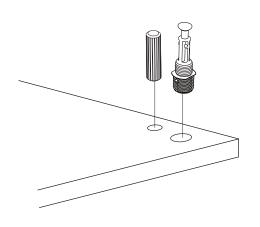

#### **How to instal Components**

\*Minifix is the main connection component used in Minima products.Before starting, please check the below figures

MINIFIX SCREW

**DOWEL** 

If the dowel is not required during the installation phase, it is not included in the package.

\*Please notice that there is an small arrow on A03 (minifix head). This arrow should show the direction of upper hole.

\*After attaching two pieces please turn the A03 (minifix head) clockwise direction with the help of a screwdriver.

\*Please do not over screw the minifix head since it may be broken if too much power is imposed.Just make sure that it is screwed to the direction "+" do not go any further.

**12.** 