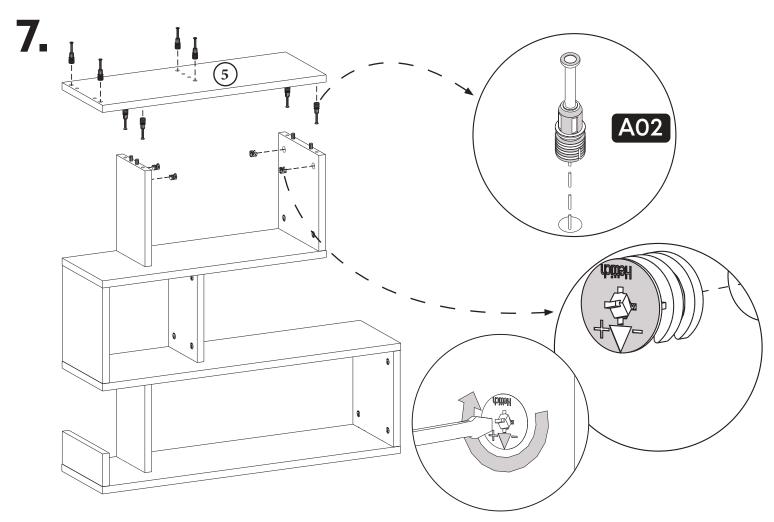

#### **How to instal Components**

\*Minifix is the main connection component used in Minima products.Before starting, please check the below figures

MINIFIX SCREW

**DOWEL** 

If the dowel is not required during the installation phase, it is not included in the package.

\*Please notice that there is an small arrow on A03 (minifix head). This arrow should show the direction of upper hole.

\*After attaching two pieces please turn the A03 (minifix head) clockwise direction with the help of a screwdriver.

\*Please do not over screw the minifix head since it may be broken if too much power is imposed.Just make sure that it is screwed to the direction "+" do not go any further.

**12.** 