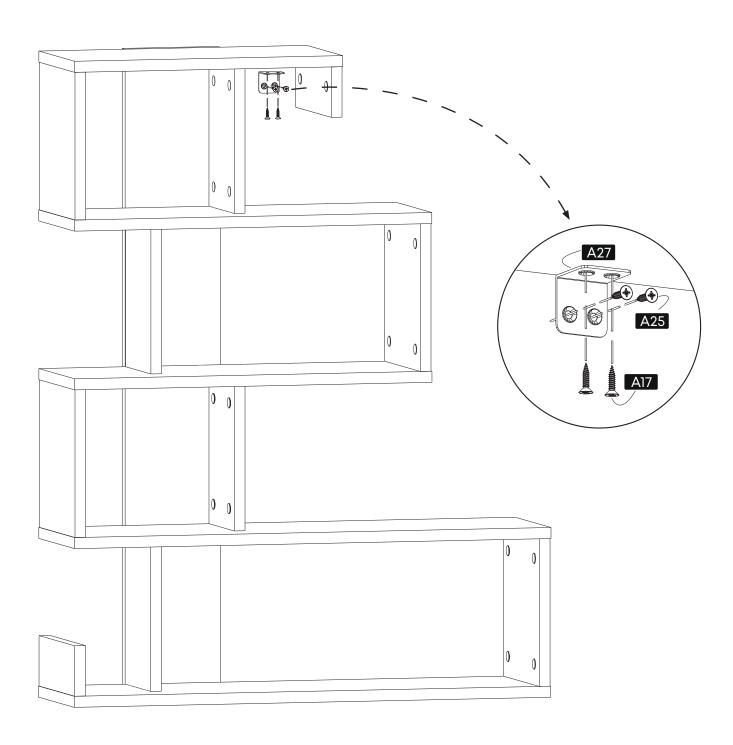

\*Please notice that there is an small arrow on A03 (minifix head). This arrow should show the direction of upper hole.

\*After attaching two pieces please turn the A03 (minifix head) clockwise direction with the help of a screwdriver.

\*Please do not over screw the minifix head since it may be broken if too much power is imposed.Just make sure that it is screwed to the direction "+" do not go any further.

**12.** 