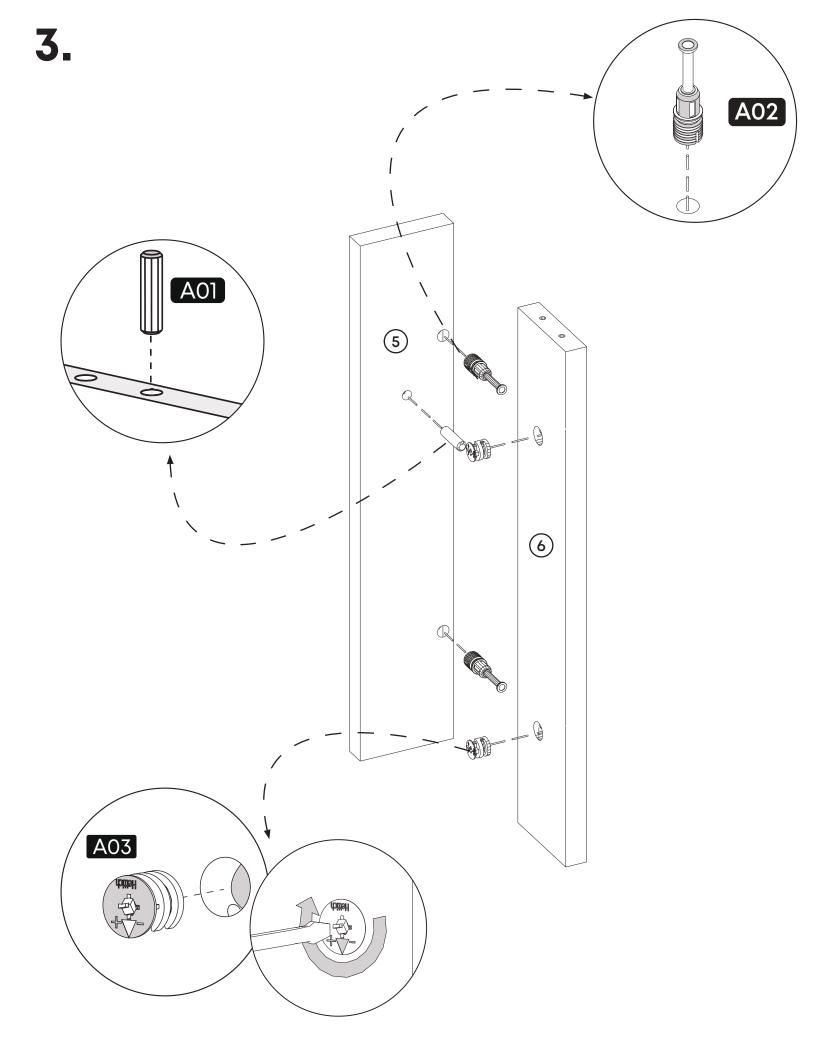

### **How to instal Components**

#### \*Minifix is the main connection component used in Minima products.Before starting, please check the below figures