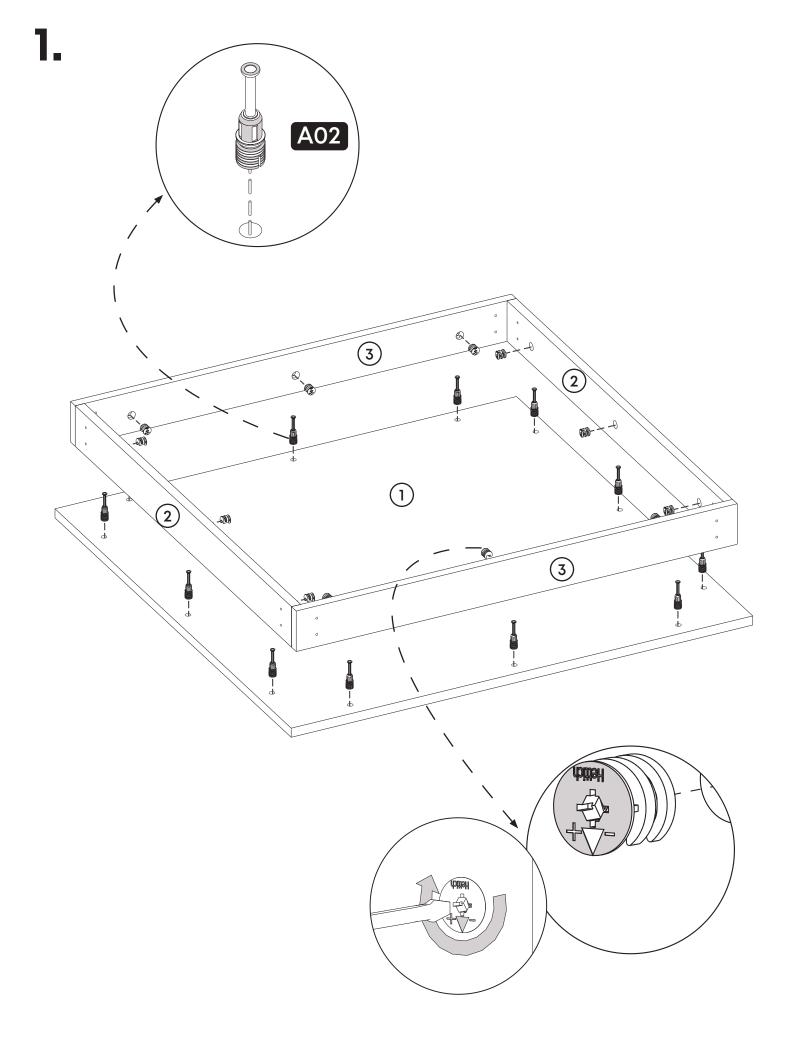

### **How to instal Components**

#### \*Minifix is the main connection component used in Minima products.Before starting, please check the below figures