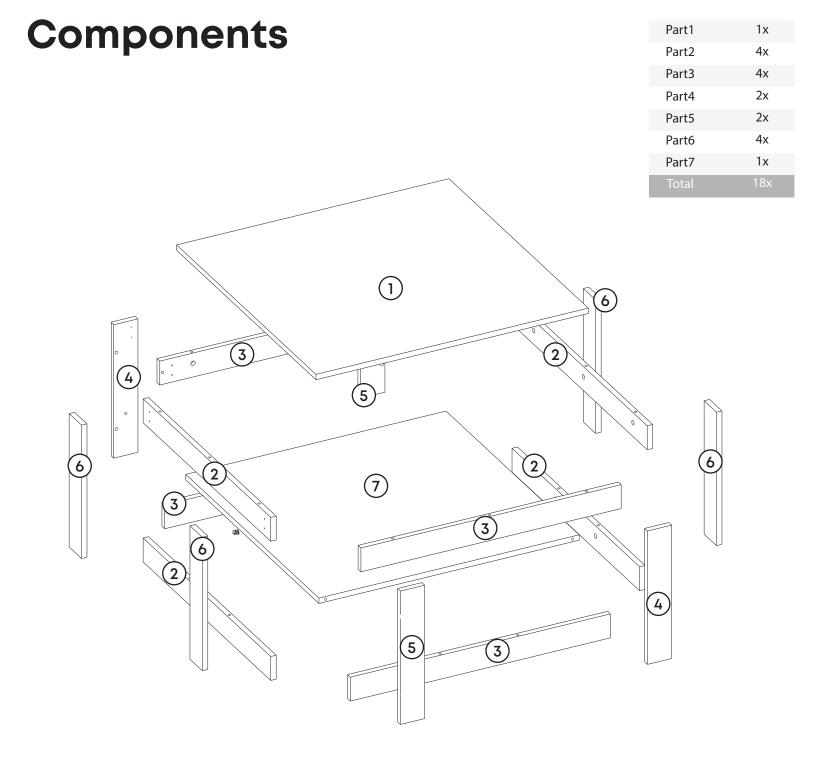

e provided list. If you purchased more than one product, to prevent confusion, be sure that you completed the first product, the start the next one. Please make sure that you select correct numbered part and use specific connector to assemble. We do not recommend any modification or rotation in assembly. Please follow the manual carefully.



Do not use your furniture for out of purposes. If you would like to use it out of purpose or would like to do some modification or rotation, please contact us for more details.

Please do not expose your furniture with excessive heat, cold and humidity because product can be affected negatively.

#### minimalist home furniture

Web Site : www.minimadecor.com Phone Number : +1 (302) 893-9213 E-mail :contact@minimadecor.com

### **Prepare To Start**





# **Accessory Parts**



### **How to instal Components**

#### \*Minifix is the main connection component used in Minima products.Before starting, please check the below figures













# contact us for support

contact@minimadecor.com www.minimadecor.com www.minimadecor.us