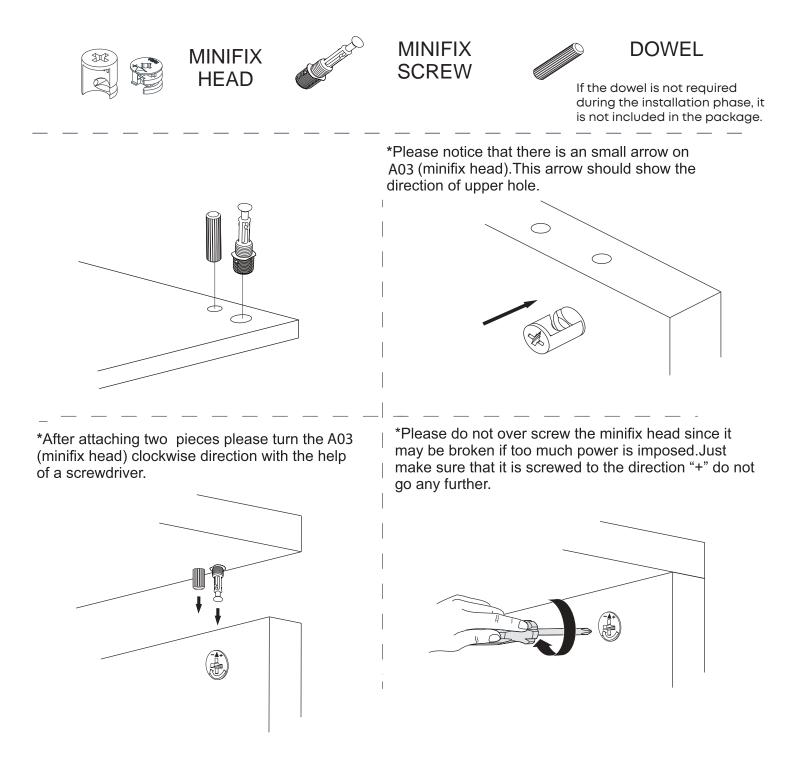

### **How to instal Components**

#### \*Minifix is the main connection component used in Minima products.Before starting, please check the below figures