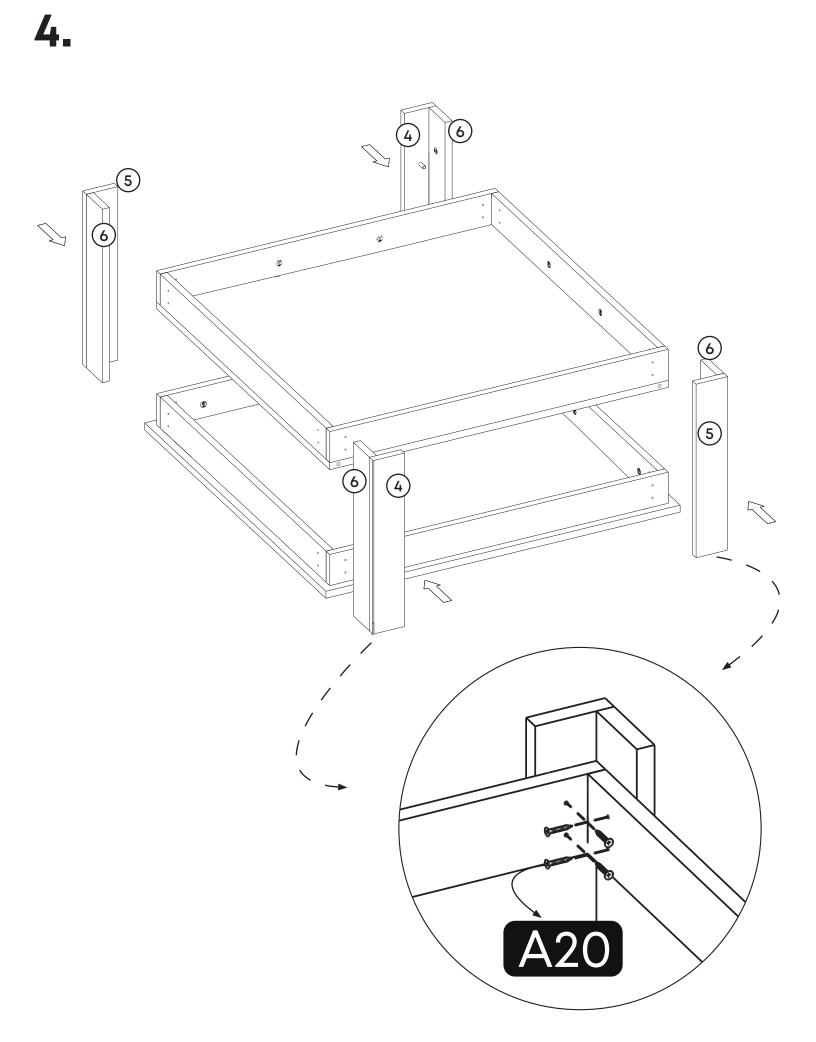

### **How to instal Components**

#### \*Minifix is the main connection component used in Minima products.Before starting, please check the below figures