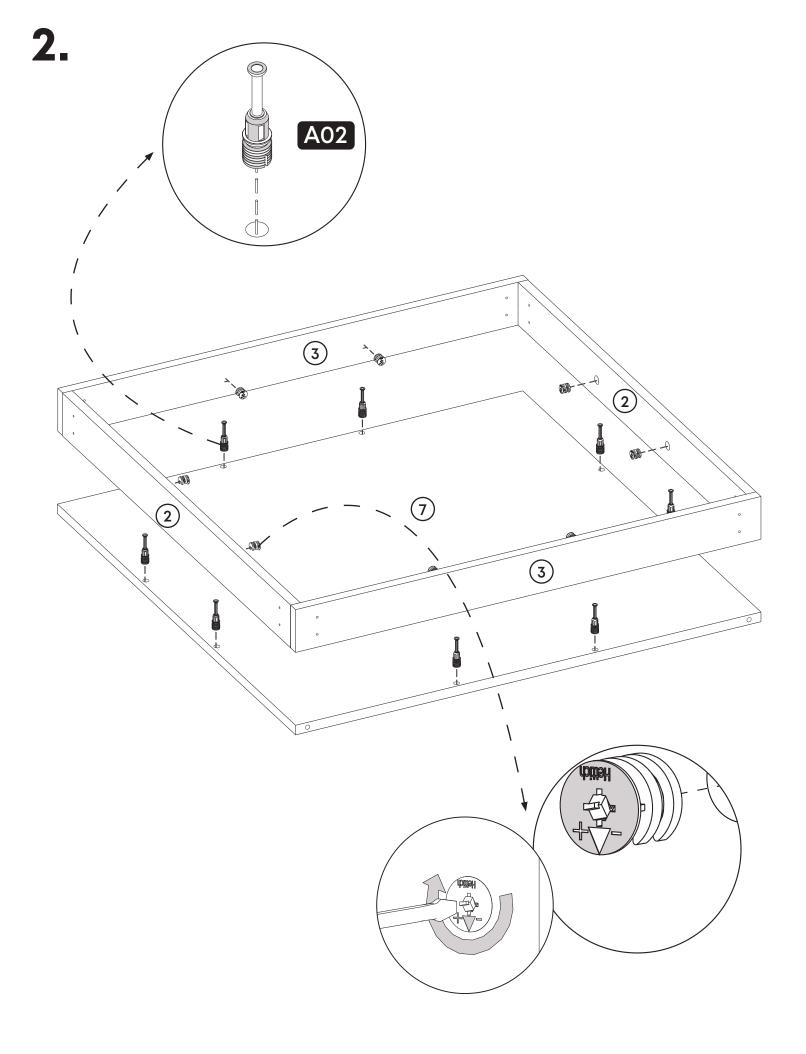

### **How to instal Components**

#### \*Minifix is the main connection component used in Minima products.Before starting, please check the below figures