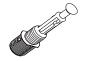

#### **How to instal Components**

\*Minifix is the main connection component used in Minima products.Before starting, please check the below figures

MINIFIX SCREW

**DOWEL** 

If the dowel is not required during the installation phase, it is not included in the package.