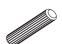

#### **How to instal Components**

\*Minifix is the main connection component used in Minima products.Before starting, please check the below figures

MINIFIX SCREW

**DOWEL** 

If the dowel is not required during the installation phase, it is not included in the package.