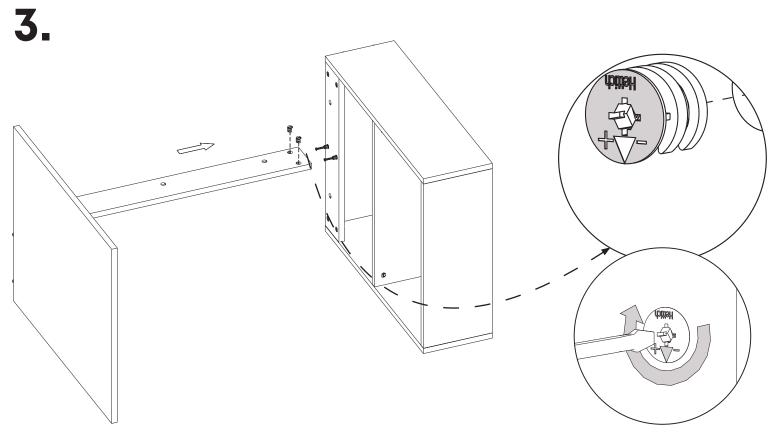

#### **How to instal Components**

\*Minifix is the main connection component used in Minima products.Before starting, please check the below figures

MINIFIX SCREW

**DOWEL** 

If the dowel is not required during the installation phase, it is not included in the package.

\*Please notice that there is an small arrow on A03 (minifix head). This arrow should show the direction of upper hole.

\*After attaching two pieces please turn the A03 (minifix head) clockwise direction with the help of a screwdriver.

\*Please do not over screw the minifix head since it may be broken if too much power is imposed.Just make sure that it is screwed to the direction "+" do not go any further.