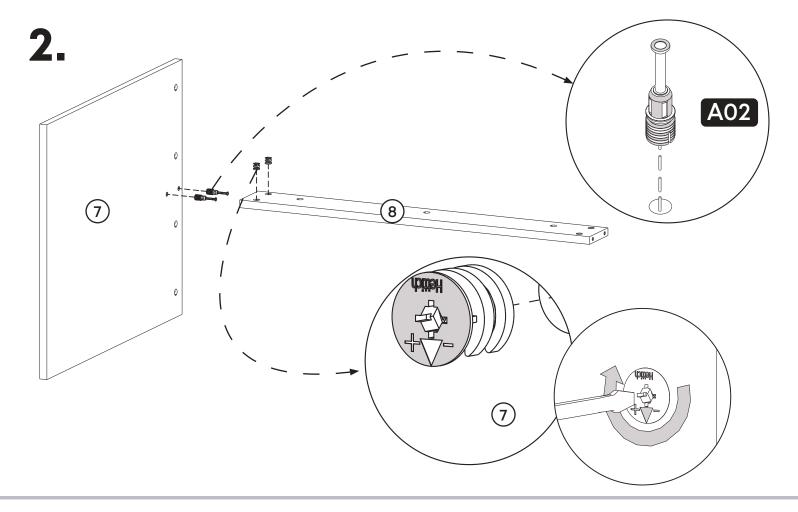

#### **How to instal Components**

\*Minifix is the main connection component used in Minima products.Before starting, please check the below figures

MINIFIX SCREW

**DOWEL** 

If the dowel is not required during the installation phase, it is not included in the package.

\*Please notice that there is an small arrow on A03 (minifix head). This arrow should show the direction of upper hole.

\*After attaching two pieces please turn the A03 (minifix head) clockwise direction with the help of a screwdriver.

\*Please do not over screw the minifix head since it may be broken if too much power is imposed.Just make sure that it is screwed to the direction "+" do not go any further.