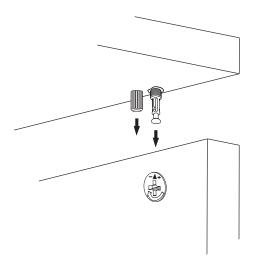

#### **How to instal Components**

\*Minifix is the main connection component used in Minima products.Before starting, please check the below figures

MINIFIX SCREW

**DOWEL** 

If the dowel is not required during the installation phase, it is not included in the package.

\*Please notice that there is an small arrow on A03 (minifix head). This arrow should show the direction of upper hole.

\*After attaching two pieces please turn the A03 (minifix head) clockwise direction with the help of a screwdriver.