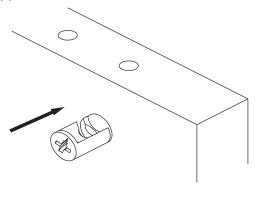

#### **How to instal Components**

\*Minifix is the main connection component used in Minima products.Before starting, please check the below figures

MINIFIX SCREW

**DOWEL** 

If the dowel is not required during the installation phase, it is not included in the package.

\*Please notice that there is an small arrow on A03 (minifix head). This arrow should show the direction of upper hole.

\*After attaching two pieces please turn the A03 (minifix head) clockwise direction with the help of a screwdriver.