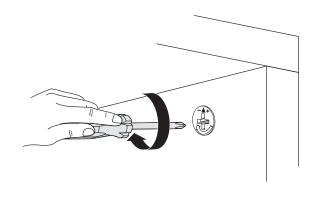

\*Please notice that there is an small arrow on A03 (minifix head). This arrow should show the direction of upper hole.

\*After attaching two pieces please turn the A03 (minifix head) clockwise direction with the help of a screwdriver.

\*Please do not over screw the minifix head since it may be broken if too much power is imposed.Just make sure that it is screwed to the direction "+" do not go any further.