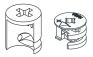

#### **How to instal Components**

\*Minifix is the main connection component used in Minima products.Before starting, please check the below figures

MINIFIX SCREW

**DOWEL** 

If the dowel is not required during the installation phase, it is not included in the package.