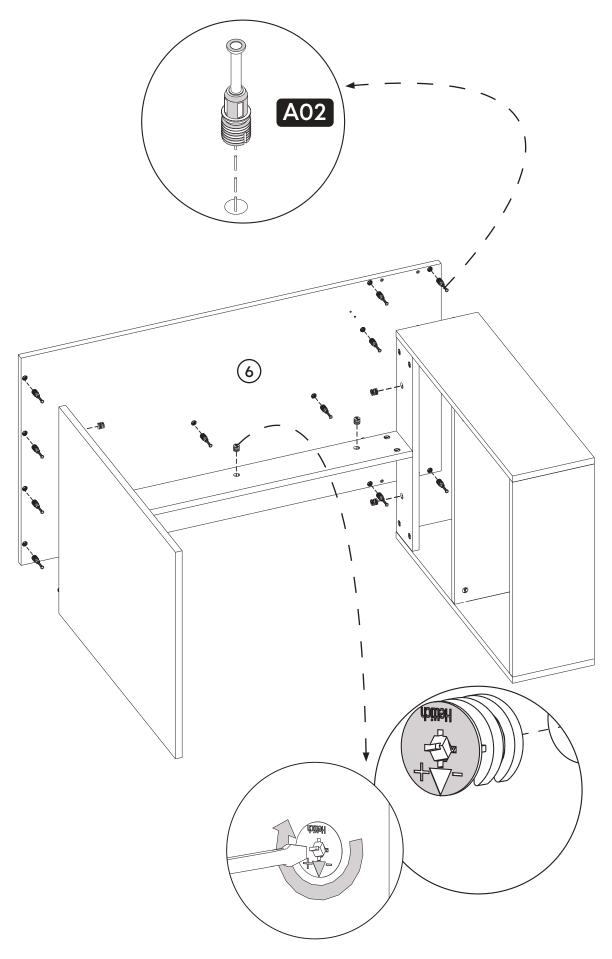

#### **How to instal Components**

\*Minifix is the main connection component used in Minima products.Before starting, please check the below figures

MINIFIX SCREW

**DOWEL** 

If the dowel is not required during the installation phase, it is not included in the package.

\*Please notice that there is an small arrow on A03 (minifix head). This arrow should show the direction of upper hole.

\*After attaching two pieces please turn the A03 (minifix head) clockwise direction with the help of a screwdriver.

\*Please do not over screw the minifix head since it may be broken if too much power is imposed.Just make sure that it is screwed to the direction "+" do not go any further.