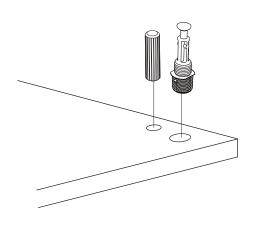

#### **How to instal Components**

\*Minifix is the main connection component used in Minima products.Before starting, please check the below figures

MINIFIX SCREW

**DOWEL** 

If the dowel is not required during the installation phase, it is not included in the package.

\*Please notice that there is an small arrow on A03 (minifix head). This arrow should show the direction of upper hole.

\*After attaching two pieces please turn the A03 (minifix head) clockwise direction with the help of a screwdriver.

\*Please do not over screw the minifix head since it may be broken if too much power is imposed.Just make sure that it is screwed to the direction "+" do not go any further.