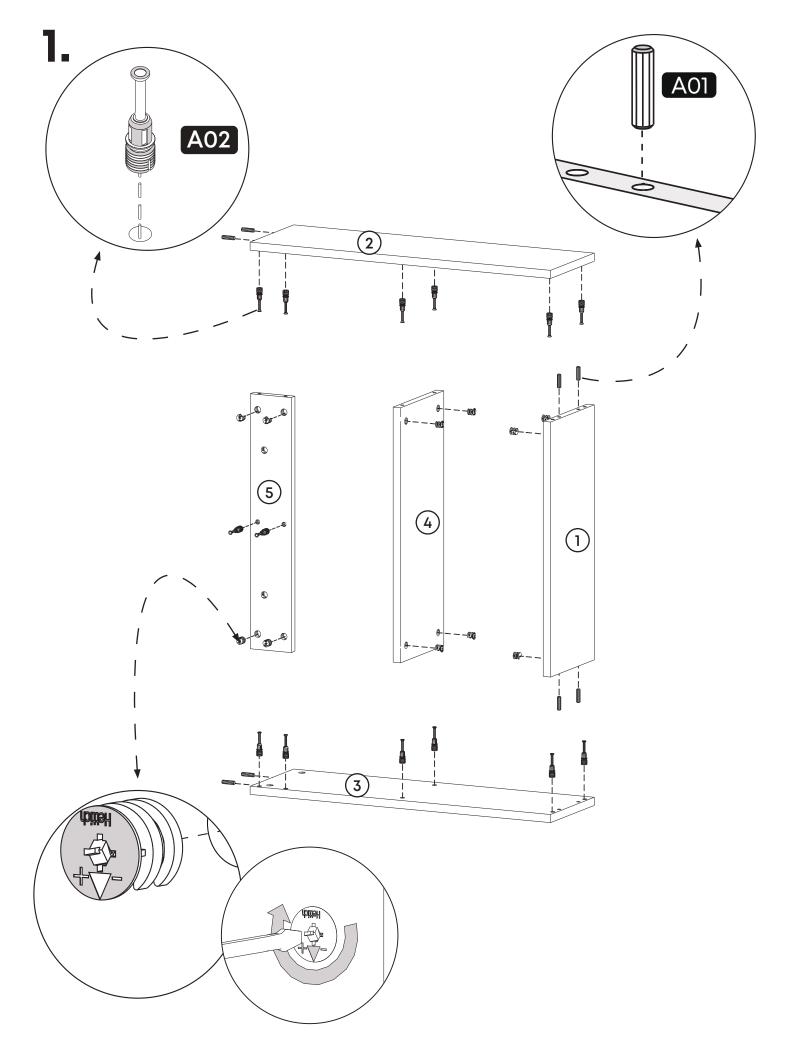

Before starting, please check all components and accessories according to the provided list. If you purchased more than one product, to prevent confusion, be sure that you completed the first product, the start the next one. Please make sure that you select correct numbered part and use specific connector to assemble. We do not recommend any modification or rotation in assembly. Please follow the manual carefully.